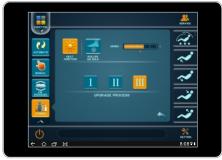

#### 3)Other function massage-Updated program working

- Open application menu "iii", choose "service" into auto-massage program update interface.
- App auto-function choice , with "APP auto modes .
- Confirm your choice, the speaker will alarm if the selected APP is invalid.

Updated program working