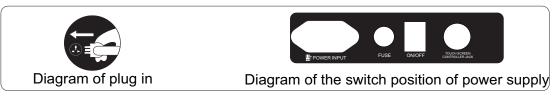

Turn off power

Figure (Cut off the power of the machine)

Diagram of the switch position of power supply

Method of turn off power

## End massage, power off

¡When the massage function in a state of start-up, click; massage on/off; will turn off all the massage function.

Turn off power

Diagram of the switch position of power supply

The power cord can plug from the power outlet only after the chair. power switch turn off