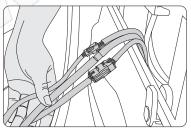

Figure 1

Figure 2

- 3.Draw out the plug on the bottom of the seat frame and connect with the arm rest joint, air pipe responded to the right place (figure 3)
- 4. After connect the responded connector, insert it gently through the square hole on the bottom of the seat frame, be careful not to fold the air pipe (figure 4)

Figure 3

Figure 4

- 5.As figure, the hook on the arm rest respond to the box on the fix board, the steel board respond to the groove of arm rest (figure 5)
- 6. Hold the arm rest with your hands, the back armrest is higher than the front, front armrest pin respond to box on the front part of the steel board, (check the connect wire if it is inserted in to the bottom of armrest frame, avoid to get stuck), back armrest pin respond to box on bottom part of the steel board in turn, press down the back part of armrest to fixed two armrest top pin on the steel board. (figure 6)