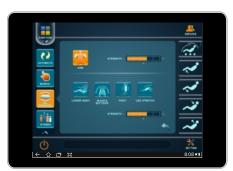

#### 1.To start a massage

iln pad screen, unfold the APP listing, click i control program.

¡First into startup interface after you start up the program, after 5 seconds into massage information interface.

¡Click ¡power on/off; on the display interface to start massage function, massage chair lay down automatically

Startup interface

In standby mode massage information display interface