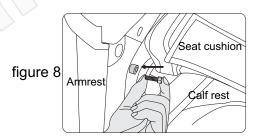

Note: the connect wire must be insert into the right place, avoid to get stuck.

- 7. Mount the arm rest to chair frame, the mounts for the arm should slide into their respective locations on the frame of the chair without applying force, press down slightly on the arm to lock into place. then press the armrest make sure the pin into the box on the fixed steel board, and pull it with your hand to check it is fasten tightly.(figure 7)
- 8. Find out the install hole on the front part of the fixed steel board, screw the screws with hex wrench. (Figure 8).
- 9. Find out the install hole on the behind part of the fixed steel board, screw the screws with hex wrench, finish the installation, same installation of the two armrest. (figure 9) .