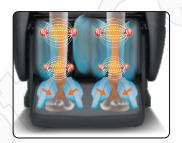

#### 2. Magnet therapy function

¡Place 8 natural energy magnet in calf airbags.

By the national infrared and industrial electric products quality supervision and inspection center verification, the surface of the magnetic intensity is 73mT, according with the best protection strength of national standard £40-110mT£.