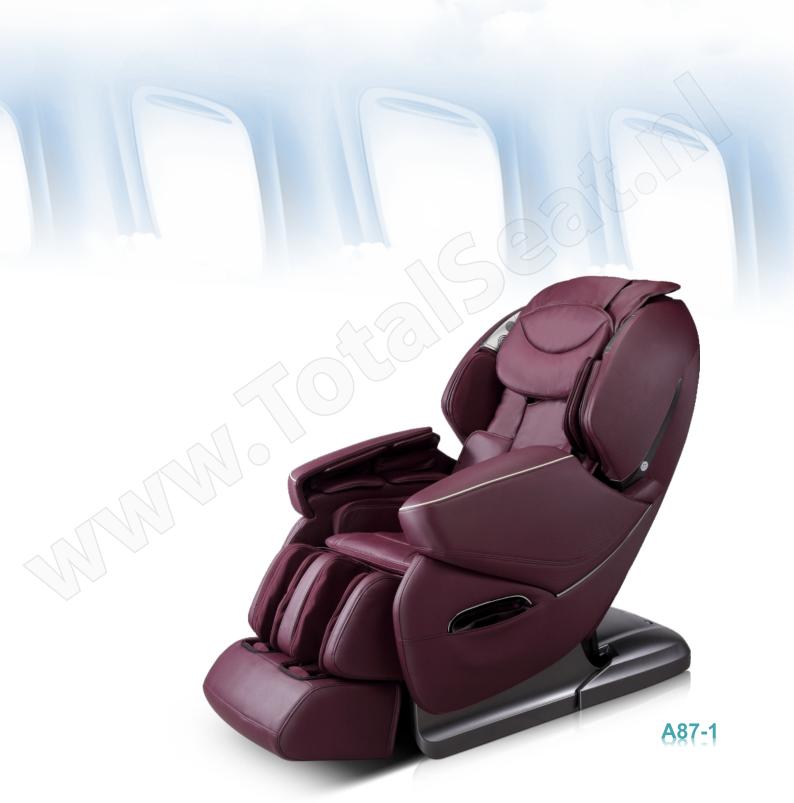

## **Product specification**

Model: A87

Description: Massage Chair

Configure: 01

Rated voltage: 110-120V ~ 60Hz

220-240V ~ 50Hz/60Hz -

Rated power input: 240W

Rated time: 20 Min

Noise: ¡58dB

Standby power: £0.5W Safety Design: Class ¢

Material introduction: PVC, PA, steel parts and electric &ele-ctron parts

| MATERIAL | PU | LEATHER | CLOTH | WOOD |
|----------|----|---------|-------|------|
|          |    |         |       |      |