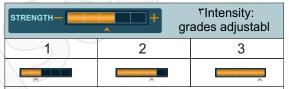

#### 1)Air compression massage-arms

| STRENGTH— | rIntensity:<br>grades adjust |   |
|-----------|------------------------------|---|
| 1         | 2                            | 3 |
|           |                              |   |

In arm air compression mode, adjust the intensity, 3 grades available.

Air compression massage-arms interface

| Air compression function | Description                                                |  |
|--------------------------|------------------------------------------------------------|--|
| Arms                     | Switch on or off the arms air compression massage function |  |