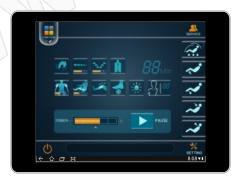

#### 1.To start a massage

iln pad screen, unfold the APP listing, click i control program.

¡First into startup interface after you start up the program, after 5 seconds into massage information interface.

¡Click ¡power on/off; on the display interface to start massage function, massage chair lay down automatically

Startup interface

In standby mode massage information display interface

#### 3. Massage function running and pausing

¡In massage information interface, when the massage chair in running state, press ¡running /pausing¡ button, all the massage function will stop, and into pausing state; in pausing state, press ¡running /pausing¡ button, the massage function will continue to running as paused before. All the massage function turn off automatically if the pausing time over 10 minutes.

running state interface

suspended state interface

| Pause/start | Function description                                                            |  |
|-------------|---------------------------------------------------------------------------------|--|
| PAUSE       | Press this button the massage function continue to running as be paused before. |  |
| RUNNING     | Press this button, pause all the massage function                               |  |