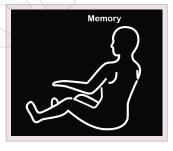

#### ¡Choose massage methods

¡Emory massage:When it is on shoulder position detection, you can use M1 or M2 memory button to start massage, no need to wait till detection finished, it will back to the stored massage models to massage.