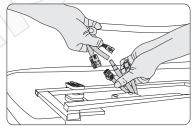

## Arm assembly installation

- 1. Find out the plug respond to the arm rest on the bottom of the seat frame, and through out from the square hole which on the fixed steel board (figure 1)
- 2.Draw out the plug from the square hole on the steel board, respond to every connecting plug(figure 2)

Figure 1

Figure 2

- 3.Draw out the plug on the bottom of the seat frame and connect with the arm rest joint, air pipe responded to the right place (figure 3)
- 4. After connect the responded connector, insert it gently through the square hole on the bottom of the seat frame, be careful not to fold the air pipe (figure 4)