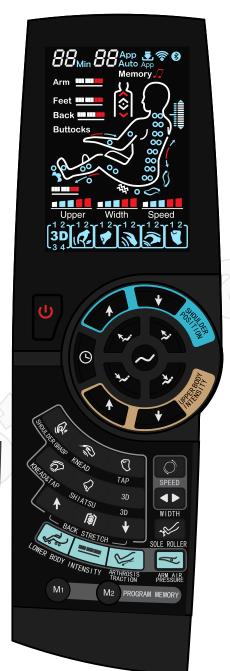

## LCD manual controller control the massage chair

NOTE: This is for reference only.

## To Start a Massage

- ¡Press the red power button to start the massage, the massage chair will automatically recline down.
- ¡Press certain auto massage button, the massage hands proceed auto detection of your shoulder and body scan, the calf rest roller begin to work at the same time (choose the auto program of irapid massage; to start the massage program immediately, shoulder detection only to save half the time), if you made no choice of the auto massage program after 20 minutes, the massage chair will automatically switch off.
- ¡Upon completion of scan, a beeping sound will begin emitting from the controller and the massage heads will gently roll on your shoulder region to demonstrate where the chair has sensed the position of your shoulders. During this period, if you would like to further adjust the detected shoulder region, you can do so by depressing the up or down shoulder position buttons seen below, it has 11 grades.
- ilf you have not made any adjustments to the shoulder position or selected a manual massage mode during the time after scanning, the chair will automatically start the iFinei massage program for you.

| Buttons                                     | Description                               | On Display |
|---------------------------------------------|-------------------------------------------|------------|
| Shoulder position adjustment (Upper button  | Press to adjust the massage heads higher. |            |
| Shoulder position adjustment (lower button) | Press to adjust the massage heads lower.  |            |

#### ¡Choose massage methods

¡Emory massage:When it is on shoulder position detection, you can use M1 or M2 memory button to start massage, no need to wait till detection finished, it will back to the stored massage models to massage.

#### ¡Characterization of automatic massage

| Buttons              | Description                                                                                                                                                                                                                 | On Display     |
|----------------------|-----------------------------------------------------------------------------------------------------------------------------------------------------------------------------------------------------------------------------|----------------|
| DEMO                 | Demo for all the massage function                                                                                                                                                                                           | <b>F0</b> Auto |
| COMFORT              | most comfortable massage experience                                                                                                                                                                                         | <b>F1</b> Auto |
| FATIGUE<br>RECOVERY  | depth massage, awaken body energy                                                                                                                                                                                           | F2 Auto        |
| ACHE<br>RELIEVE      | Depth massage on acupressure point, relax ache area                                                                                                                                                                         |                |
| FULL AIR             | Waist, buttocks, arms, legs air bag work at same time, relax the whole body                                                                                                                                                 | <b>F5</b> Auto |
| WAIST<br>STRETCH     | When the calf air bag work and squeeze calf part, the backrest lay down and calf rest pull down to stretch the waist part, then return to original position and repeat above actions, relieve waist fatigue and bounce back | <b>F6</b> Auto |
| SYNCHRONOUS<br>MUSIC | Music synchronization massage                                                                                                                                                                                               | <b>F7</b> Auto |
| RELAX                | Relax your body                                                                                                                                                                                                             | <b>F8</b> Auto |

## ¡Upper body manual operation, lower body manual operation Upper body manual operation

| Buttons        | Description                                                                   | On Display                 |                                                               |
|----------------|-------------------------------------------------------------------------------|----------------------------|---------------------------------------------------------------|
| SHOULDER GRASP | Shoulder grasp: auto turn to shoulder graspeed and intensity adjustable       |                            |                                                               |
| KNEAD          | Kneading: speed and intensity adjustable                                      | е                          |                                                               |
| TAP            | Tapping: subdivide into two massage mowidth, intensity adjustable             | odes, speed,               | 12                                                            |
| KNEAD&TAP      | Kneading & tapping: speed and intensity                                       | adjustable                 |                                                               |
| SHIATSU        | Shiatsu: subdivide into two massage mo width, intensity adjustable            | des, speed,                | 12                                                            |
| 3D *D          | 3D subdivide into four massage modes, intensity adjustable                    | speed,                     | $\begin{bmatrix} 1 & 2 \\ \mathbf{3D} \\ 3 & 4 \end{bmatrix}$ |
| SPEED          | Speed: 5 grades adjustable                                                    |                            | Speed                                                         |
| WIDTH          | Width: 5 grades adjustable                                                    |                            | <b>■■■■</b><br>Width                                          |
|                | Fixed position massage                                                        |                            | ſĤ <sub>H0</sub>                                              |
|                | Back and forth massage on partial positi                                      | on                         | [≎] <sub>H4</sub>                                             |
| BACK           | Back and forth massage on upper body                                          |                            | Ĉ H1                                                          |
| STRETCH        | Back and forth massage on upper back                                          |                            | ∫<br>H2                                                       |
|                | Back and forth massage on lower back                                          |                            | ∫\<br>H3                                                      |
| LOWER ADJUST   | Under fixed or partial position massage mode, massage hands can move downward | Massage hand move downward | Massage position adjustment (under fixed and partial          |
| UPPER ADJUST   | Above fixed or partial position massage mode, massage hands can move downward | Massage hand move upward   | position massage<br>mode, it is<br>adjustable)                |

## ¡Air compression massage functions

| Buttons                                                                          | Description                                                                           | On Display                               |
|----------------------------------------------------------------------------------|---------------------------------------------------------------------------------------|------------------------------------------|
| LOWER BODY                                                                       | Lower body air compression function (total 3 modes: lower body, back and waist, calf) | Feet IIIIIIIIIIIIIIIIIIIIIIIIIIIIIIIIIII |
| INTENSITY                                                                        | intensity adjustable 2 anades adjustable                                              |                                          |
| ARTHROSIS<br>TRACTION                                                            |                                                                                       |                                          |
| Arm air compression massage on/off and intensity adjustment, 3 grades adjustable |                                                                                       | Arm III IIIIII                           |

## ¡Other functions

| Buttons                           | Description                                                         | On Display                                   |
|-----------------------------------|---------------------------------------------------------------------|----------------------------------------------|
| Upper body intensity (weaken)     |                                                                     |                                              |
| Upper body intensity (strengthen) |                                                                     |                                              |
| SOLE ROLLER                       | Foot roller switch on/off and speed adjustment, 3 grades adjustable | <u>,,,,,,,,,,,,,,,,,,,,,,,,,,,,,,,,,,,,,</u> |
| HEATER                            | Back far infrared heating therapy, feel warm after 3 minutes        |                                              |

## ¡Massage Time Ajustment

| Buttons Description |                                                                                                                                                                                                 | On Display                |
|---------------------|-------------------------------------------------------------------------------------------------------------------------------------------------------------------------------------------------|---------------------------|
| TIME                | The default time for massage is 20 minutes, max work time is 40 minutes. Press the time button to add in 5 minute increments. You can set the time range anywhere from 5 minutes to 40 minutes. | <b>∂</b> Ø <sub>Min</sub> |

## ¡Negative oxygen ion generator£Controller button is in the upper arm£

| Buttons                      | Description                           | On Display |
|------------------------------|---------------------------------------|------------|
| Negative oxygen ion function | Negative oxygen ion function on & off | <b>3</b>   |
| Speed                        | 2 grades available                    | *          |

#### ¡The angle of backrest and calf rest

| Buttons | Description                                                                                                  |
|---------|--------------------------------------------------------------------------------------------------------------|
|         | Auto lay down mode : with 3 auto lay down mode , when press the button, turn into one mode, follow by cycle. |
| N.,     | Calf rest lifting button: press this button, calf rest lifting slowly, stop when release it.                 |
| 12      | Calf rest decline button: press this button, calf rest decline slowly, stop when release it.                 |
| E.      | Backrest lifting button: press this button, back rest lifting slowly, stop when release it.                  |
| *       | Backrest decline button: press this button, back rest decline slowly, stop when release it.                  |