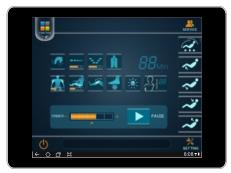

#### 1.To start a massage

iln pad screen, unfold the APP listing, click i control program.

¡First into startup interface after you start up the program, after 5 seconds into massage information interface.

¡Click ¡power on/off; on the display interface to start massage function, massage chair lay down automatically

Startup interface

In standby mode massage information display interface

#### 3. Massage function running and pausing

¡In massage information interface, when the massage chair in running state, press ¡running /pausing¡ button, all the massage function will stop, and into pausing state; in pausing state, press ¡running /pausing¡ button, the massage function will continue to running as paused before. All the massage function turn off automatically if the pausing time over 10 minutes.

running state interface

suspended state interface

| Pause/start | Function description                                                            |  |
|-------------|---------------------------------------------------------------------------------|--|
| PAUSE       | Press this button the massage function continue to running as be paused before. |  |
| RUNNING     | Press this button, pause all the massage function                               |  |

#### 4. Upper body massage intensity

¡In running state, you can adjust the massage hands' intensity on the back of upper body by click the intensity adjust icon in the massage information interface, 5 grades available.