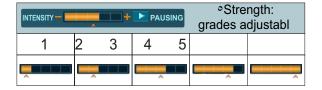

#### 1)Air compression massage-arms

| STRENGTH— | rIntensity:<br>grades adjust |   |
|-----------|------------------------------|---|
| 1         | 2                            | 3 |
|           |                              |   |

In arm air compression mode, adjust the intensity, 3 grades available.

Air compression massage-arms interface

| Air compression function | Description                                                |  |
|--------------------------|------------------------------------------------------------|--|
| Arms                     | Switch on or off the arms air compression massage function |  |