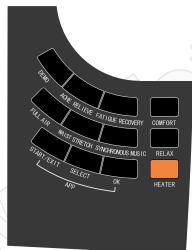

## LCD manual controller control the massage chair

NOTE: This is for reference only.

#### ¡Characterization of automatic massage

| Buttons              | Description                                                                                                                                                                                                                 | On Display     |
|----------------------|-----------------------------------------------------------------------------------------------------------------------------------------------------------------------------------------------------------------------------|----------------|
| DEMO                 | Demo for all the massage function                                                                                                                                                                                           | <b>F0</b> Auto |
| COMFORT              | most comfortable massage experience                                                                                                                                                                                         | <b>F1</b> Auto |
| FATIGUE<br>RECOVERY  | depth massage, awaken body energy                                                                                                                                                                                           | F2 Auto        |
| ACHE<br>RELIEVE      | Depth massage on acupressure point, relax ache area                                                                                                                                                                         |                |
| FULL AIR             | Waist, buttocks, arms, legs air bag work at same time, relax the whole body                                                                                                                                                 | <b>F5</b> Auto |
| WAIST<br>STRETCH     | When the calf air bag work and squeeze calf part, the backrest lay down and calf rest pull down to stretch the waist part, then return to original position and repeat above actions, relieve waist fatigue and bounce back | <b>F6</b> Auto |
| SYNCHRONOUS<br>MUSIC | Music synchronization massage                                                                                                                                                                                               | <b>F7</b> Auto |
| RELAX                | Relax your body                                                                                                                                                                                                             | <b>F8</b> Auto |

## ¡APP program auto calling

| Buttons Description |                                                                                                       | On Display     |
|---------------------|-------------------------------------------------------------------------------------------------------|----------------|
| SELECT              | APP Automatic function selection: 3 auto modes                                                        | A1~A3          |
| OK                  | Confirm selection: If the current APP mode is invalid, press confirm button, the horn remind invalid. | A1~A3 App Auto |