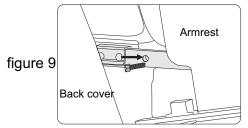

Note: the connect wire must be insert into the right place, avoid to get stuck.

- 7. Mount the arm rest to chair frame, the mounts for the arm should slide into their respective locations on the frame of the chair without applying force, press down slightly on the arm to lock into place. then press the armrest make sure the pin into the box on the fixed steel board, and pull it with your hand to check it is fasten tightly.(figure 7)
- 8. Find out the install hole on the front part of the fixed steel board, screw the screws with hex wrench. (Figure 8).
- 9. Find out the install hole on the behind part of the fixed steel board, screw the screws with hex wrench, finish the installation, same installation of the two armrest. (figure 9) .