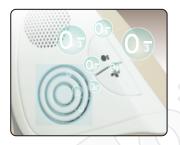

#### 1. Negative oxygen ion function (button on left upper arm).

ilnnovative negative oxygen ionizer design on head part, it can emit negative oxygen ion ceaseless.

By the national infrared and industrial electric products quality supervision and inspection center verification, its negative oxygen ion concentrations up to 240 thousand /cm3, equal to forest or waterfall, helpful for spontaneous recovery on human body.

iNegative oxygen ion can reduce PM 2.5, optimize room air.