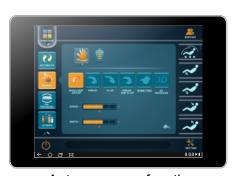

#### 1.To start a massage

iln pad screen, unfold the APP listing, click i control program.

¡First into startup interface after you start up the program, after 5 seconds into massage information interface.

¡Click ¡power on/off; on the display interface to start massage function, massage chair lay down automatically

Startup interface

In standby mode massage information display interface

#### 2. Shoulder position adjustment

¡Automatically detecting shoulder position and acupressure points, please wait till detection finished.

ilt sounds idi-di-di......i after finished the detection and into shoulder position adjust interface. Now, you can adjust the shoulder position by pressing up or down button, it has 11 grades available. If you have not made any adjustments to the shoulder position or selected a manual massage mode within 10 seconds after scanning, the chair will automatically start the iFinei massage program for you.

Shoulder position and massage points detection interface

|              | SERVICE     |
|--------------|-------------|
|              | <b>??</b> ` |
|              | ~**         |
|              |             |
| 08           | ~ <b>*</b>  |
|              | ~           |
| <u>(</u> ) ( | 8:08 T      |
|              |             |