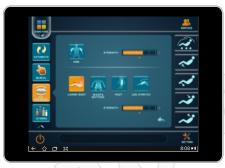

#### 4. Upper body massage intensity

¡In running state, you can adjust the massage hands' intensity on the back of upper body by click the intensity adjust icon in the massage information interface, 5 grades available.

#### 5.Auto massage

Auto massage function selecting interface

| Button              | function description                                                                                                                                                                                                                                   |  |
|---------------------|--------------------------------------------------------------------------------------------------------------------------------------------------------------------------------------------------------------------------------------------------------|--|
| COMFORT             | Most comfortable massage experience                                                                                                                                                                                                                    |  |
| RELAX               | Relax your body                                                                                                                                                                                                                                        |  |
| ACHE                | Depth massage on acupressure point, relax ache area                                                                                                                                                                                                    |  |
| FATIGUE<br>RECOVERY | Neck and shoulder, waist, buttocks, arms, legs air bag work at same Time, relax the whole body                                                                                                                                                         |  |
| FULL AIR PRESSURE   | Depth massage, awaken body energy                                                                                                                                                                                                                      |  |
| WASIT<br>STRETCH    | When the calf rest air bag work and squeeze calf part, the backrest lay down and calf rest pulls down to stretch the waist part, then return to original position and repeat above actions. Meantime the seat air bag and massage hands work together. |  |
|                     | Back to running state information interface                                                                                                                                                                                                            |  |