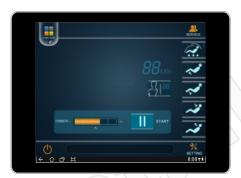

## LCD manual controller control the massage chair

NOTE: This is for reference only.

## To Start a Massage

- ¡Press the red power button to start the massage, the massage chair will automatically recline down.
- ¡Press certain auto massage button, the massage hands proceed auto detection of your shoulder and body scan, the calf rest roller begin to work at the same time (choose the auto program of irapid massage; to start the massage program immediately, shoulder detection only to save half the time), if you made no choice of the auto massage program after 20 minutes, the massage chair will automatically switch off.
- ¡Upon completion of scan, a beeping sound will begin emitting from the controller and the massage heads will gently roll on your shoulder region to demonstrate where the chair has sensed the position of your shoulders. During this period, if you would like to further adjust the detected shoulder region, you can do so by depressing the up or down shoulder position buttons seen below, it has 11 grades.
- ilf you have not made any adjustments to the shoulder position or selected a manual massage mode during the time after scanning, the chair will automatically start the iFinei massage program for you.

| Buttons                                     | Description                               | On Display |
|---------------------------------------------|-------------------------------------------|------------|
| Shoulder position adjustment (Upper button  | Press to adjust the massage heads higher. |            |
| Shoulder position adjustment (lower button) | Press to adjust the massage heads lower.  |            |