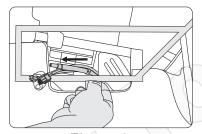

## Arm assembly installation

- 1. Find out the plug respond to the arm rest on the bottom of the seat frame, and through out from the square hole which on the fixed steel board (figure 1)
- 2.Draw out the plug from the square hole on the steel board, respond to every connecting plug(figure 2)

Figure 1

Figure 2

- 3.Draw out the plug on the bottom of the seat frame and connect with the arm rest joint, air pipe responded to the right place (figure 3)
- 4. After connect the responded connector, insert it gently through the square hole on the bottom of the seat frame, be careful not to fold the air pipe (figure 4)