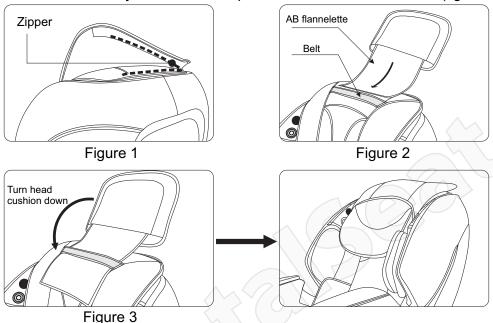

## The disassemble and using of pillow pad and back cushion

· Using head cushion can reduce knead massage strength for neck and shoulder, it all depends on you whether to use it (we suggest you using it). Head cushion and backrest are connection through a zipper (figure 1), upturn the back side of the head cushion, and put the AB flannelette inside of the head cushion insert the belt above the backrest (figure 2). Turn down the head cushion, put the back side lay on the backrest. It can adjust to a suitable position based on different size(figure 3).