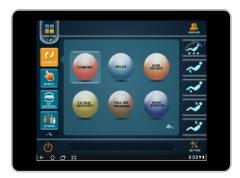

#### ¡Characterization of automatic massage

| Buttons              | Description                                                                                                                                                                                                                 | On Display     |
|----------------------|-----------------------------------------------------------------------------------------------------------------------------------------------------------------------------------------------------------------------------|----------------|
| DEMO                 | Demo for all the massage function                                                                                                                                                                                           | <b>F0</b> Auto |
| COMFORT              | most comfortable massage experience                                                                                                                                                                                         | <b>F1</b> Auto |
| FATIGUE<br>RECOVERY  | depth massage, awaken body energy                                                                                                                                                                                           | F2 Auto        |
| ACHE<br>RELIEVE      | Depth massage on acupressure point, relax ache area                                                                                                                                                                         |                |
| FULL AIR             | Waist, buttocks, arms, legs air bag work at same time, relax the whole body                                                                                                                                                 | <b>F5</b> Auto |
| WAIST<br>STRETCH     | When the calf air bag work and squeeze calf part, the backrest lay down and calf rest pull down to stretch the waist part, then return to original position and repeat above actions, relieve waist fatigue and bounce back | <b>F6</b> Auto |
| SYNCHRONOUS<br>MUSIC | Music synchronization massage                                                                                                                                                                                               | <b>F7</b> Auto |
| RELAX                | Relax your body                                                                                                                                                                                                             | <b>F8</b> Auto |

#### 5.Auto massage

Auto massage function selecting interface

| Button              | function description                                                                                                                                                                                                                                   |  |
|---------------------|--------------------------------------------------------------------------------------------------------------------------------------------------------------------------------------------------------------------------------------------------------|--|
| COMFORT             | Most comfortable massage experience                                                                                                                                                                                                                    |  |
| RELAX               | Relax your body                                                                                                                                                                                                                                        |  |
| ACHE                | Depth massage on acupressure point, relax ache area                                                                                                                                                                                                    |  |
| FATIGUE<br>RECOVERY | Neck and shoulder, waist, buttocks, arms, legs air bag work at same Time, relax the whole body                                                                                                                                                         |  |
| FULL AIR PRESSURE   | Depth massage, awaken body energy                                                                                                                                                                                                                      |  |
| WASIT<br>STRETCH    | When the calf rest air bag work and squeeze calf part, the backrest lay down and calf rest pulls down to stretch the waist part, then return to original position and repeat above actions. Meantime the seat air bag and massage hands work together. |  |
|                     | Back to running state information interface                                                                                                                                                                                                            |  |