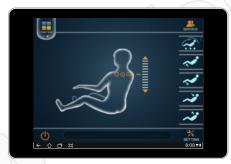

## To Start a Massage

- ¡Press the red power button to start the massage, the massage chair will automatically recline down.
- ¡Press certain auto massage button, the massage hands proceed auto detection of your shoulder and body scan, the calf rest roller begin to work at the same time (choose the auto program of irapid massage; to start the massage program immediately, shoulder detection only to save half the time), if you made no choice of the auto massage program after 20 minutes, the massage chair will automatically switch off.
- ¡Upon completion of scan, a beeping sound will begin emitting from the controller and the massage heads will gently roll on your shoulder region to demonstrate where the chair has sensed the position of your shoulders. During this period, if you would like to further adjust the detected shoulder region, you can do so by depressing the up or down shoulder position buttons seen below, it has 11 grades.
- ilf you have not made any adjustments to the shoulder position or selected a manual massage mode during the time after scanning, the chair will automatically start the iFinei massage program for you.

#### 2. Shoulder position adjustment

¡Automatically detecting shoulder position and acupressure points, please wait till detection finished.

ilt sounds idi-di-di......i after finished the detection and into shoulder position adjust interface. Now, you can adjust the shoulder position by pressing up or down button, it has 11 grades available. If you have not made any adjustments to the shoulder position or selected a manual massage mode within 10 seconds after scanning, the chair will automatically start the iFinei massage program for you.