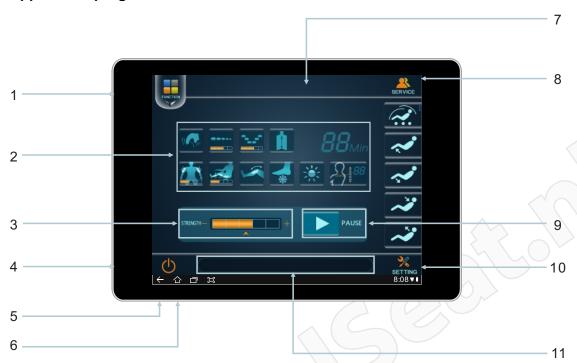

## **Application program interface**

| Number | Description                              | Number | Description               |
|--------|------------------------------------------|--------|---------------------------|
| 1      | function keys                            | 7      | status-bar                |
| 2      | massage status information display area  | 8      | Service                   |
| 3      | upper body intensity adjustment          | 9      | operation/pause key       |
| 4      | massage button                           | 10     | function setting function |
| 5      | long press for 2 seconds to exit program | 11     | information prompt line   |
| 6      | minimize program                         |        |                           |