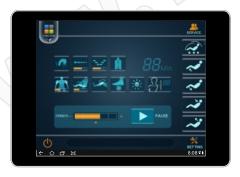

## **Application program interface**

| Number | Description                              | Number | Description               |
|--------|------------------------------------------|--------|---------------------------|
| 1      | function keys                            | 7      | status-bar                |
| 2      | massage status information display area  | 8      | Service                   |
| 3      | upper body intensity adjustment          | 9      | operation/pause key       |
| 4      | massage button                           | 10     | function setting function |
| 5      | long press for 2 seconds to exit program | 11     | information prompt line   |
| 6      | minimize program                         |        |                           |

#### 1.To start a massage

iln pad screen, unfold the APP listing, click i control program.

¡First into startup interface after you start up the program, after 5 seconds into massage information interface.

¡Click ¡power on/off; on the display interface to start massage function, massage chair lay down automatically

Startup interface

In standby mode massage information display interface