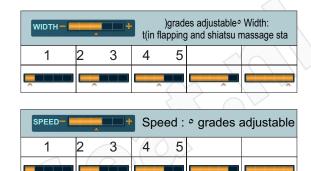

## ¡Upper body manual operation, lower body manual operation Upper body manual operation

| Buttons        | Description                                                                   | On Display                 |                                                               |
|----------------|-------------------------------------------------------------------------------|----------------------------|---------------------------------------------------------------|
| SHOULDER GRASP | Shoulder grasp: auto turn to shoulder graspeed and intensity adjustable       |                            |                                                               |
| KNEAD          | Kneading: speed and intensity adjustable                                      | е                          |                                                               |
| TAP            | Tapping: subdivide into two massage mowidth, intensity adjustable             | odes, speed,               | 12                                                            |
| KNEAD&TAP      | Kneading & tapping: speed and intensity                                       | adjustable                 |                                                               |
| SHIATSU        | Shiatsu: subdivide into two massage mo width, intensity adjustable            | des, speed,                | 12                                                            |
| 3D *D          | 3D subdivide into four massage modes, intensity adjustable                    | speed,                     | $\begin{bmatrix} 1 & 2 \\ \mathbf{3D} \\ 3 & 4 \end{bmatrix}$ |
| SPEED          | Speed: 5 grades adjustable                                                    |                            | Speed                                                         |
| WIDTH          | Width: 5 grades adjustable                                                    |                            | <b>■■■■</b><br>Width                                          |
|                | Fixed position massage                                                        |                            | ſĤ <sub>H0</sub>                                              |
|                | Back and forth massage on partial positi                                      | on                         | [≎] <sub>H4</sub>                                             |
| BACK           | Back and forth massage on upper body                                          |                            | Ĉ H1                                                          |
| STRETCH        | Back and forth massage on upper back                                          |                            | ∫<br>H2                                                       |
|                | Back and forth massage on lower back                                          |                            | ∫\<br>H3                                                      |
| LOWER ADJUST   | Under fixed or partial position massage mode, massage hands can move downward | Massage hand move downward | Massage position adjustment (under fixed and partial          |
| UPPER ADJUST   | Above fixed or partial position massage mode, massage hands can move downward | Massage hand move upward   | position massage<br>mode, it is<br>adjustable)                |

#### 1)Manual massage - methods, speed, width

nto massage technique ¡In the interface of manual function selecting, click the; selection, speed, width adjustment interface, click the corresponded technique icon, speed icon, width icon, choose the personalized massage function.