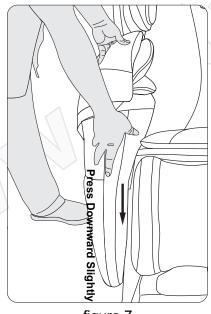

Note: the connect wire must be insert into the right place, avoid to get stuck.

- 7. Mount the arm rest to chair frame, the mounts for the arm should slide into their respective locations on the frame of the chair without applying force, press down slightly on the arm to lock into place. then press the armrest make sure the pin into the box on the fixed steel board, and pull it with your hand to check it is fasten tightly.(figure 7)
- 8. Find out the install hole on the front part of the fixed steel board, screw the screws with hex wrench. (Figure 8).
- 9. Find out the install hole on the behind part of the fixed steel board, screw the screws with hex wrench, finish the installation, same installation of the two armrest. (figure 9) .

figure 7

Figure: hex head screw fixed in front part of armrest

figure: hex head screw fixed in back part of armrest