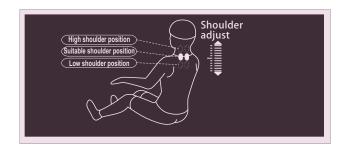

## To Start a Massage

- ¡Press the red power button to start the massage, the massage chair will automatically recline down.
- ¡Press certain auto massage button, the massage hands proceed auto detection of your shoulder and body scan, the calf rest roller begin to work at the same time (choose the auto program of irapid massage; to start the massage program immediately, shoulder detection only to save half the time), if you made no choice of the auto massage program after 20 minutes, the massage chair will automatically switch off.
- ¡Upon completion of scan, a beeping sound will begin emitting from the controller and the massage heads will gently roll on your shoulder region to demonstrate where the chair has sensed the position of your shoulders. During this period, if you would like to further adjust the detected shoulder region, you can do so by depressing the up or down shoulder position buttons seen below, it has 11 grades.
- ilf you have not made any adjustments to the shoulder position or selected a manual massage mode during the time after scanning, the chair will automatically start the iFinei massage program for you.

| Buttons                                     | Description                               | On Display |
|---------------------------------------------|-------------------------------------------|------------|
| Shoulder position adjustment (Upper button  | Press to adjust the massage heads higher. |            |
| Shoulder position adjustment (lower button) | Press to adjust the massage heads lower.  |            |

#### 2. Shoulder position adjustment

¡Automatically detecting shoulder position and acupressure points, please wait till detection finished.

ilt sounds idi-di-di......i after finished the detection and into shoulder position adjust interface. Now, you can adjust the shoulder position by pressing up or down button, it has 11 grades available. If you have not made any adjustments to the shoulder position or selected a manual massage mode within 10 seconds after scanning, the chair will automatically start the iFinei massage program for you.

Shoulder position adjust interface

| Shoulder position<br>adjust button | Function description                     |
|------------------------------------|------------------------------------------|
|                                    | Press to adjust the massage heads higher |
|                                    | Press to adjust the massage heads lower  |