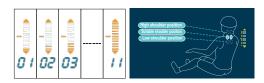

## To Start a Massage

- ¡Press the red power button to start the massage, the massage chair will automatically recline down.
- ¡Press certain auto massage button, the massage hands proceed auto detection of your shoulder and body scan, the calf rest roller begin to work at the same time (choose the auto program of irapid massage; to start the massage program immediately, shoulder detection only to save half the time), if you made no choice of the auto massage program after 20 minutes, the massage chair will automatically switch off.
- ¡Upon completion of scan, a beeping sound will begin emitting from the controller and the massage heads will gently roll on your shoulder region to demonstrate where the chair has sensed the position of your shoulders. During this period, if you would like to further adjust the detected shoulder region, you can do so by depressing the up or down shoulder position buttons seen below, it has 11 grades.
- ilf you have not made any adjustments to the shoulder position or selected a manual massage mode during the time after scanning, the chair will automatically start the iFinei massage program for you.

| Buttons                                     | Description                               | On Display |
|---------------------------------------------|-------------------------------------------|------------|
| Shoulder position adjustment (Upper button  | Press to adjust the massage heads higher. |            |
| Shoulder position adjustment (lower button) | Press to adjust the massage heads lower.  |            |

#### 2. Shoulder position adjustment

¡Automatically detecting shoulder position and acupressure points, please wait till detection finished.

ilt sounds idi-di-di......i after finished the detection and into shoulder position adjust interface. Now, you can adjust the shoulder position by pressing up or down button, it has 11 grades available. If you have not made any adjustments to the shoulder position or selected a manual massage mode within 10 seconds after scanning, the chair will automatically start the iFinei massage program for you.

Shoulder position adjust interface

| Shoulder position<br>adjust button | Function description                     |
|------------------------------------|------------------------------------------|
|                                    | Press to adjust the massage heads higher |
|                                    | Press to adjust the massage heads lower  |