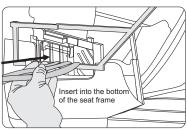

Figure 3

Figure 4

- 5.As figure, the hook on the arm rest respond to the box on the fix board, the steel board respond to the groove of arm rest (figure 5)
- 6. Hold the arm rest with your hands, the back armrest is higher than the front, front armrest pin respond to box on the front part of the steel board, (check the connect wire if it is inserted in to the bottom of armrest frame, avoid to get stuck), back armrest pin respond to box on bottom part of the steel board in turn, press down the back part of armrest to fixed two armrest top pin on the steel board. (figure 6)

Note: the connect wire must be insert into the right place, avoid to get stuck.

- 7. Mount the arm rest to chair frame, the mounts for the arm should slide into their respective locations on the frame of the chair without applying force, press down slightly on the arm to lock into place. then press the armrest make sure the pin into the box on the fixed steel board, and pull it with your hand to check it is fasten tightly.(figure 7)
- 8. Find out the install hole on the front part of the fixed steel board, screw the screws with hex wrench. (Figure 8).
- 9. Find out the install hole on the behind part of the fixed steel board, screw the screws with hex wrench, finish the installation, same installation of the two armrest. (figure 9) .