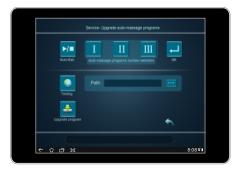

#### 3)Other function massage-Updated program working

- Open application menu "iii", choose "service" into auto-massage program update interface.
- App auto-function choice , with "APP auto modes .
- Confirm your choice, the speaker will alarm if the selected APP is invalid.

| Buttons                                |                    | Description                                                                     |  |  |
|----------------------------------------|--------------------|---------------------------------------------------------------------------------|--|--|
| ▶/■                                    | Start/exit         | Start or exit app upgrade downloaded function                                   |  |  |
| Auto-massage programs Number selection |                    | Auto massage program No. Choice                                                 |  |  |
| <b>→</b>                               | OK                 | Confirm download address                                                        |  |  |
|                                        | Testing            | Intelligent terminal and the blue tooth of massage chair are in good connection |  |  |
| <b>&gt;</b>                            | Path               | Choose the downloaded app document ( document. Bin )                            |  |  |
| *                                      | Upgrade<br>program | Start to download app document                                                  |  |  |

• For example : Currently required download App auto program "irestAuto1.bin" in A2 mode.

¡Confirm the intelligent terminal (smart phone or tablet) in good connection with the blue tooth of the chair in standby mode.

iOpen application program er into auto massage lick service program updated interface .

to auto program download number choice, click iClick on/off auto-massage program number (Remote controller screen display A2 and App gain. ), click confirm

iClick connect test test the connection between intelligent terminal and blue tooth of chair. Prompt window display test successful when the connect is right , otherwise , it will display test error .

iAfter test successfully, choose firmware path document, click scan to choose irestAuto1.bin

iThe last step is click firmware update into auto massage program update, the prompt window display download successful (remote controller screen display OH ) if updated finished, otherwise the it display download error to