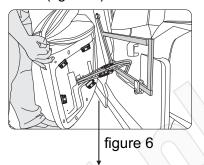

Figure 3

Figure 4

- 5.As figure, the hook on the arm rest respond to the box on the fix board, the steel board respond to the groove of arm rest (figure 5)
- 6. Hold the arm rest with your hands, the back armrest is higher than the front, front armrest pin respond to box on the front part of the steel board, (check the connect wire if it is inserted in to the bottom of armrest frame, avoid to get stuck), back armrest pin respond to box on bottom part of the steel board in turn, press down the back part of armrest to fixed two armrest top pin on the steel board. (figure 6)