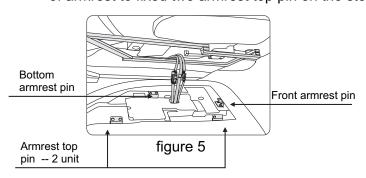

Figure 3

Figure 4

- 5.As figure, the hook on the arm rest respond to the box on the fix board, the steel board respond to the groove of arm rest (figure 5)
- 6. Hold the arm rest with your hands, the back armrest is higher than the front, front armrest pin respond to box on the front part of the steel board, (check the connect wire if it is inserted in to the bottom of armrest frame, avoid to get stuck), back armrest pin respond to box on bottom part of the steel board in turn, press down the back part of armrest to fixed two armrest top pin on the steel board. (figure 6)

Note: the connect wire must be insert into the right place, avoid to get stuck.

- 7. Mount the arm rest to chair frame, the mounts for the arm should slide into their respective locations on the frame of the chair without applying force, press down slightly on the arm to lock into place. then press the armrest make sure the pin into the box on the fixed steel board, and pull it with your hand to check it is fasten tightly.(figure 7)
- 8. Find out the install hole on the front part of the fixed steel board, screw the screws with hex wrench. (Figure 8).
- 9. Find out the install hole on the behind part of the fixed steel board, screw the screws with hex wrench, finish the installation, same installation of the two armrest. (figure 9) .