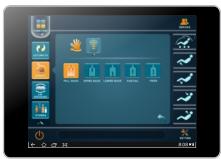

#### 7.Air compression massage

to the air compression massage function selecting interface, click the corresponding air compression massage function icon. It include lower body air compression massage (lower body, waist, buttocks) and arms air compression massage.

### 2)Air compression massage- lower body, waist, buttocks, legs stretch

,Lower body, waist buttocks, legs, legs interface

In a state of startup of lower body, waist and buttocks, foot part air compression, you can adjust the air compression intensity, 3 grades available.

| Air compression function | Description                                                                                                                                                                        |  |
|--------------------------|------------------------------------------------------------------------------------------------------------------------------------------------------------------------------------|--|
| LOWER BODY               | Switch on or off lower body air compression massage function.<br>Lower body air compression including waist, buttocks and foot part.                                               |  |
| WAIST, BUTTOCKS          | Switch on or off waist, buttocks air compression massage function.                                                                                                                 |  |
| FOOT PART                | Switch on or off foot part air compression massage function.                                                                                                                       |  |
| LEGS STRETCH             | Switch on or off legs stretch function. When you switch on lower body air compression or foot part air compression massage function, the default startup function is legs stretch. |  |