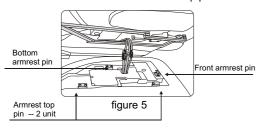

Figure 4

- 5.As figure, the hook on the arm rest respond to the box on the fix board, the steel board respond to the groove of arm rest.(figure 5)
- 6.Hold the arm rest with your hands, the back armrest is higher than the front, front armrest pin respond to box on the front part of the steel board, (check the connect wire if it is inserted in to the bottom of armrest frame, avoid to get stuck), back armrest pin respond to box on bottom part of the steel board in turn, press down the back part of armrest to fixed two armrest top pin on the steel board. (figure 6)

Note: the connect wire must be insert into the right place, avoid to get stuck.

- 7.Mount the arm rest to chair frame, the mounts for the arm should slide into their respective locations on the frame of the chair without applying force, press down slightly on the arm to lock into place. then press the armrest make sure the pin into the box on the fixed steel board, and pull it with your hand to check it is fasten tightly.(figure 7)
- 8.Find out the install hole on the front part of the fixed steel board, screw the screws with hex wrench.( Figure 8).
- 9.Find out the install hole on the behind part of the fixed steel board, screw the screws with hex wrench, finish the installation, same installation of the two armrest. (figure 9).