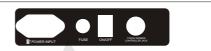

### Switch the main power supply on

Diagram of the switch position of power supply

### End massage, power off

- When the massage function in a state of start-up, click "massage on/off" will turn off all the massage function.
- Turn off power

Diagram of the switch position of power supply