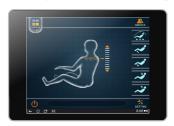

#### 2. Shoulder position adjustment

- Automatically detecting shoulder position and acupressure points, please wait till detection finished.
- It sounds "di-di-di....." after finished the detection and into shoulder position adjust interface. Now, you can adjust the shoulder position by pressing up or down button, it has 11 grades available. If you have not made any adjustments to the shoulder position or selected a manual massage mode within 10 seconds after scanning, the chair will automatically start the "Fine" massage program for you.

Shoulder position and massage points detection interface

|                | SERVICE          |
|----------------|------------------|
|                | <u> </u>         |
|                | ~*<br>~*         |
|                | ~*               |
|                | الاند<br>«       |
| ( <del>)</del> | SETTHS<br>808 VA |