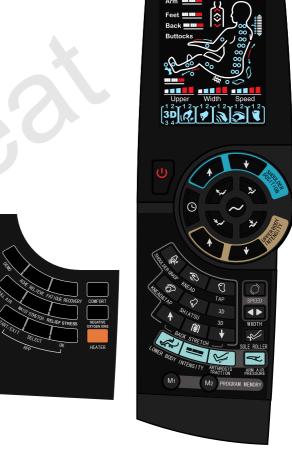

#### LCD manual controller control the massage chair

Instruction manual 07 06 Instruction manual

08 Instruction manual Instruction manual 09 • Upper body manual operation, lower body manual operation Upper body manual operation

| Buttons        | Description                                                                         |                                                                    | On Display                                                 |
|----------------|-------------------------------------------------------------------------------------|--------------------------------------------------------------------|------------------------------------------------------------|
| SHOULDER GRASP | Shoulder grasp: auto turn to shoulder grasp massage, speed and intensity adjustable |                                                                    |                                                            |
| KNEAD          | Kneading: speed and intensity adjustable                                            | е                                                                  |                                                            |
| TAP            | Tapping: subdivide into two massage mo width, intensity adjustable                  | odes, speed,                                                       | (12)                                                       |
| KNEAD&TAP      | Kneading & tapping: speed and intensity                                             | adjustable                                                         |                                                            |
| SHIATSU        | Shiatsu: subdivide into two massage mo width, intensity adjustable                  | des, speed,                                                        | 1 2<br>1 2                                                 |
| 3D<br>3D       | 3D: subdivide into four massage modes intensity adjustable                          | 3D: subdivide into four massage modes, speed, intensity adjustable |                                                            |
| SPEED          | Speed: 5 grades adjustable                                                          |                                                                    | Speed                                                      |
| WIDTH          | Width: 5 grades adjustable                                                          |                                                                    | <b>■■■■</b><br>Width                                       |
|                | Fixed position massage                                                              |                                                                    | ſΊ <sub>H0</sub>                                           |
|                | Back and forth massage on partial position                                          |                                                                    |                                                            |
| BACK           | Back and forth massage on upper body                                                |                                                                    | Ĉ) <sub>H1</sub>                                           |
| STRETCH        | Back and forth massage on upper back                                                |                                                                    | 门 <sub>H2</sub>                                            |
|                | Back and forth massage on lower back                                                |                                                                    | Th <sub>H3</sub>                                           |
| LOWER ADJUST   | Under fixed or partial position massage mode, massage hands can move downward       | Massage hand move downward                                         | Massage position<br>adjustment (under<br>fixed and partial |
| UPPER ADJUST   | Above fixed or partial position massage mode, massage hands can move downward       | Massage hand move upward                                           | position massage<br>mode, it is<br>adjustable)             |

• Air compression massage functions

| Buttons               | Description                                                                                  | On Display                               |
|-----------------------|----------------------------------------------------------------------------------------------|------------------------------------------|
| LOWER BODY            | Lower body air compression function (total 3 modes: lower body, back and waist, calf)        | Feet IIIIIIIIIIIIIIIIIIIIIIIIIIIIIIIIIII |
| INTENSITY             | Lower body, back and waist, calves air compression intensity adjustable, 3 grades adjustable | Feet IIIIIIIIIIIIIIIIIIIIIIIIIIIIIIIIIII |
| ARTHROSIS<br>TRACTION |                                                                                              |                                          |
| ARM AIR<br>PRESSURE   | Arm air compression massage on/off and intensity adjustment, 3 grades adjustable             | Arm !!!!!!!!                             |

### Other functions

| Buttons                                                                                               | Description                                                                                                 | On Display |
|-------------------------------------------------------------------------------------------------------|-------------------------------------------------------------------------------------------------------------|------------|
| Back massage intensity weakened: massage hands move to any position, can weaken the current intensity |                                                                                                             | Upper      |
| Upper body intensity (strengthen)                                                                     | Back massage intensity strengthened: massage hands move to any position, can strength the current intensity | Upper      |
| SOLE ROLLER                                                                                           | Foot roller switch on/off and speed adjustment, 3 grades adjustable                                         |            |
| HEATER                                                                                                | Back far infrared heating therapy, feel warm after 3 minutes                                                |            |