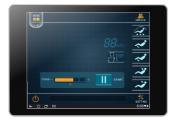

#### LCD manual controller control the massage chair

Instruction manual 07 06 Instruction manual

### Switch the main power supply on

Diagram of the switch position of power supply

### To Start a Massage

- Press the red power button to start the massage, the massage chair will automatically recline down.
- Press certain auto massage button, the massage hands proceed auto detection. of your shoulder and body scan, the calf rest roller begin to work at the same time (choose the auto program of "rapid massage" to start the massage program immediately, shoulder detection only to save half the time), if you made no choice of the auto massage program after 20 minutes, the massage chair will automatically switch off.
- · Upon completion of scan, a beeping sound will begin emitting from the controller and the massage heads will gently roll on your shoulder region to demonstrate where the chair has sensed the position of your shoulders. During this period, if you would like to further adjust the detected shoulder region, you can do so by depressing the up or down shoulder position buttons seen below, it has 11 grades.
- If you have not made any adjustments to the shoulder position or selected a manual massage mode during the time after scanning, the chair will automatically start the "Fine" massage program for you.