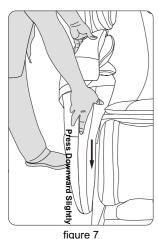

Note: the connect wire must be insert into the right place, avoid to get stuck.

- 7.Mount the arm rest to chair frame, the mounts for the arm should slide into their respective locations on the frame of the chair without applying force, press down slightly on the arm to lock into place. then press the armrest make sure the pin into the box on the fixed steel board, and pull it with your hand to check it is fasten tightly.(figure 7)
- 8.Find out the install hole on the front part of the fixed steel board, screw the screws with hex wrench.( Figure 8).
- 9.Find out the install hole on the behind part of the fixed steel board, screw the screws with hex wrench, finish the installation, same installation of the two armrest. (figure 9).