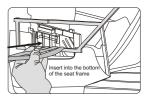

Figure 1

Figure 2

- 3.Draw out the plug on the bottom of the seat frame and connect with the arm rest joint, air pipe responded to the right place (figure 3)
- 4.After connect the responded connector, insert it gently through the square hole on the bottom of the seat frame, be careful not to fold the air pipe (figure 4)

Figure 4

- 5.As figure, the hook on the arm rest respond to the box on the fix board, the steel board respond to the groove of arm rest.(figure 5)
- 6.Hold the arm rest with your hands, the back armrest is higher than the front, front armrest pin respond to box on the front part of the steel board, (check the connect wire if it is inserted in to the bottom of armrest frame, avoid to get stuck), back armrest pin respond to box on bottom part of the steel board in turn, press down the back part of armrest to fixed two armrest top pin on the steel board. (figure 6)