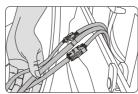

### Arm assembly installation

- 1. Find out the plug respond to the arm rest on the bottom of the seat frame, and through out from the square hole which on the fixed steel board. (figure 1)
- 2.Draw out the plug from the square hole on the steel board, respond to every connecting plug( figure 2)

Figure 1

Figure 2

- 3.Draw out the plug on the bottom of the seat frame and connect with the arm rest joint, air pipe responded to the right place (figure 3)
- 4.After connect the responded connector, insert it gently through the square hole on the bottom of the seat frame, be careful not to fold the air pipe (figure 4)