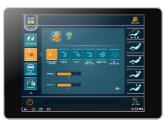

### Backrest frame and calf rest frame position adjust

| Buttons                     |          | Function Description                                                                          |  |
|-----------------------------|----------|-----------------------------------------------------------------------------------------------|--|
| calf re<br>up and           | <b>~</b> | Click this button, calf rest rise up slowly, stop when release it                             |  |
| calf rest go<br>up and down | <b>~</b> | Click this button, calf rest go down slowly, stop when release it                             |  |
| back rest go<br>up and down | ~*       | Click this button, back rest rise up slowly, stop when release it                             |  |
| est go<br>down              | ~*       | Click this button, back rest go down slowly, stop when release it                             |  |
| Lie down automatically      |          | Total with 3 modes for automatically lie down, every time with one mode when press the button |  |

### Settings

- language selection
   Click " icon into setting function interface, then click "
- language list box, select language type, the system with 3 language (simplified Chinese, traditional Chinese, English).
- · volume adjust