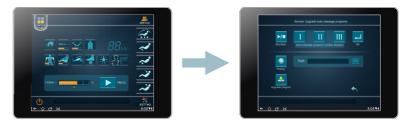

### iPhone or Android tablet system operate massage chair

#### Application program interface

| Number | Description                              | Number | Description               |
|--------|------------------------------------------|--------|---------------------------|
| 1      | function keys                            | 7      | status-bar                |
| 2      | massage status information display area  | 8      | Service                   |
| 3      | upper body intensity adjustment          | 9      | operation/pause key       |
| 4      | massage button                           | 10     | function setting function |
| 5      | long press for 2 seconds to exit program | 11     | information prompt line   |
| 6      | minimize program                         |        |                           |

#### 1.To start a massage

- In pad screen, unfold the APP listing, click "" to start up the massage chair control program.
- First into startup interface after you start up the program, after 5 seconds into massage information interface.
- Click "power on/off" on the display interface to start massage function, massage chair lay down automatically