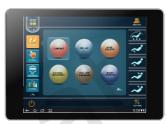

### 5.Auto massage

- Click " 🚚 " , popup massage function selecting menu, choose what you need.
- Click " ?", into auto function selecting interface, click auto icon choose auto massage mode. In auto massage state, the speed and width are nonadjustable.

Auto massage function selecting interface

| Button            | function description                                                                                                                                                                                                                                   |
|-------------------|--------------------------------------------------------------------------------------------------------------------------------------------------------------------------------------------------------------------------------------------------------|
| COMFORT           | Relax muscles and bones                                                                                                                                                                                                                                |
| RELAX             | Promote blood circulation                                                                                                                                                                                                                              |
| ACHE              | Depth massage on acupressure point, relax ache area                                                                                                                                                                                                    |
| FATIGUE           | Neck and shoulder, waist, buttocks, arms, legs air bag work at same time, relax the whole body                                                                                                                                                         |
| FULL AIR PRESSURE | Improve body fatigue state, recover body activity                                                                                                                                                                                                      |
| WASIT             | When the calf rest air bag work and squeeze calf part, the backrest lay down and calf rest pulls down to stretch the waist part, then return to original position and repeat above actions. Meantime the seat air bag and massage hands work together. |
|                   | Back to running state information interface                                                                                                                                                                                                            |