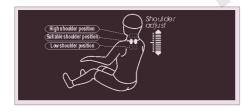

### To Start a Massage

- Press the red power button to start the massage, the massage chair will automatically recline down.
- Press certain auto massage button, the massage hands proceed auto detection. of your shoulder and body scan, the calf rest roller begin to work at the same time (choose the auto program of "rapid massage" to start the massage program immediately, shoulder detection only to save half the time), if you made no choice of the auto massage program after 20 minutes, the massage chair will automatically switch off.
- · Upon completion of scan, a beeping sound will begin emitting from the controller and the massage heads will gently roll on your shoulder region to demonstrate where the chair has sensed the position of your shoulders. During this period, if you would like to further adjust the detected shoulder region, you can do so by depressing the up or down shoulder position buttons seen below, it has 11 grades.
- If you have not made any adjustments to the shoulder position or selected a manual massage mode during the time after scanning, the chair will automatically start the "Fine" massage program for you.

#### 2. Shoulder position adjustment

- Automatically detecting shoulder position and acupressure points, please wait till detection finished.
- It sounds "di-di-di....." after finished the detection and into shoulder position adjust interface. Now, you can adjust the shoulder position by pressing up or down button, it has 11 grades available. If you have not made any adjustments to the shoulder position or selected a manual massage mode within 10 seconds after scanning, the chair will automatically start the "Fine" massage program for you.

Shoulder position and massage points detection interface

|                | SERVICE          |
|----------------|------------------|
|                | <u> </u>         |
|                | ~*<br>~*         |
|                | ~*               |
|                | الاند<br>«       |
| ( <del>)</del> | SETTHS<br>808 VA |

Shoulder position adjust interface

| Shoulder position<br>adjust button | Function description                     |
|------------------------------------|------------------------------------------|
|                                    | Press to adjust the massage heads higher |
|                                    | Press to adjust the massage heads lower  |