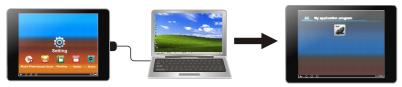

### Preparation before operation

- 1)Installation program download and install
- Installation program supplied by agent or download from the network provide by agent .

12 Instruction manual Instructio

 USB connect the tablet and computer, install the program in the tablet through the software tools (such Peasecod, 360 mobile phone assistant). After install successfully, the program icon will be shown in tablet application program. Any questions, please consult the tablet supplier when install the program.

Install successfully, a (application program) icon appears.

#### 2)Blue tooth link

- · Turn on the chair power switch .
- Open the applicant menu in the tablet main screen, choose setting to open the setting interface.
- Operate blue tooth function ?choose blue tooth setting? click and check attachment
  equipment, when find "Fihonest" icon, click it to match tablet blue tooth with
  massage chair blue tooth(matching code: 0000). When match successfully, click
  "Fihonest" again to connect tablet computer blue tooth with massage chair blue
  tooth, when connect successfully, application program can be used to operate
  massage chair.