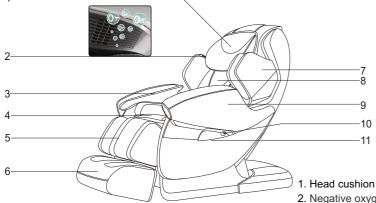

### Name and function of components

19 20 21

- 2. Negative oxygen ion function
- 3. Arms airbags assembly
- 4. Seat cushion
- 5. Legs frame
- 6. Feet frame
- 7. Upper arms airbags assembly
- 8. Back cushion
- 9. Armrest
- 10. Earphone jack
- 11. Manual controller pocket
- 12. Back cover
- 13. Manual controller
- 14. Pc board cover
- 15. Safety switch
- 16. Caster
- 17. Power line and plug
- 18. Power socket
- 19. Fuse box
- 20. Power switch
- 21. Manual controller wire socket