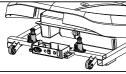

### Arm assembly installation

- 1. Find out the plug respond to the arm rest on the bottom of the seat frame, and through out from the square hole which on the fixed steel board. (figure 1)
- 2.Draw out the plug from the square hole on the steel board, respond to every connecting plug( figure 2)

Figure 1

Figure 2

- 3.Draw out the plug on the bottom of the seat frame and connect with the arm rest joint, air pipe responded to the right place (figure 3)
- 4.After connect the responded connector, insert it gently through the square hole on the bottom of the seat frame, be careful not to fold the air pipe (figure 4)