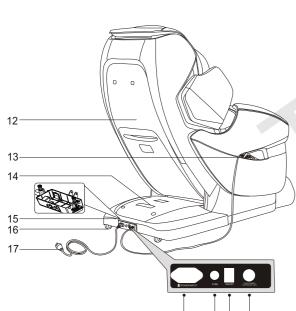

### Name and function of components

19 20 21

- 2. Negative oxygen ion function
- 3. Arms airbags assembly
- 4. Seat cushion
- 5. Legs frame
- 6. Feet frame
- 7. Upper arms airbags assembly
- 8. Back cushion
- 9. Armrest
- 10. Earphone jack
- 11. Manual controller pocket
- 12. Back cover
- 13. Manual controller
- 14. Pc board cover
- 15. Safety switch
- 16. Caster
- 17. Power line and plug
- 18. Power socket
- 19. Fuse box
- 20. Power switch
- 21. Manual controller wire socket