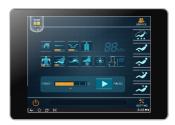

### iPhone or Android tablet system operate massage chair

#### Application program interface

| Number | Description                              | Number | Description               |
|--------|------------------------------------------|--------|---------------------------|
| 1      | function keys                            | 7      | status-bar                |
| 2      | massage status information display area  | 8      | Service                   |
| 3      | upper body intensity adjustment          | 9      | operation/pause key       |
| 4      | massage button                           | 10     | function setting function |
| 5      | long press for 2 seconds to exit program | 11     | information prompt line   |
| 6      | minimize program                         |        |                           |