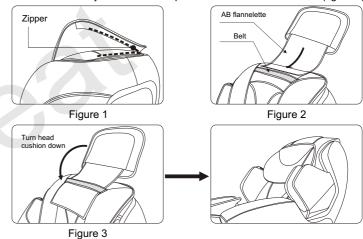

### The disassemble and using of pillow pad and back cushion

• Using head cushion can reduce knead massage strength for neck and shoulder, it all depends on you whether to use it (we suggest you using it). Head cushion and backrest are connection through a zipper (figure 1), upturn the back side of the head cushion, and put the AB flannelette inside of the head cushion insert the belt above the backrest (figure 2). Turn down the head cushion, put the back side lay on the backrest. It can adjust to a suitable position based on different size(figure 3).