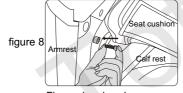

### Floor Protection

• Put the heavy massage chairs on the wood floor for a longtime may damage the floor, so please place a carpet or other object to avoid this damage.

Do not move the chair with its wheels on wood floor, rough ground or in a narrow space. Two people are required to lift the chair in this case, carry the calf front sealing plate and back cover ( please don't lift the armrest ).