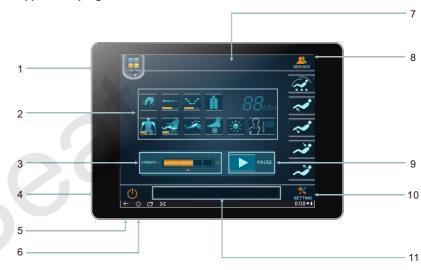

#### LCD manual controller control the massage chair

Instruction manual 07 06 Instruction manual

| Buttons                                     | Description                               | On Display |
|---------------------------------------------|-------------------------------------------|------------|
| Shoulder position adjustment (Upper button) | Press to adjust the massage heads higher. |            |
| Shoulder position adjustment (lower button) | Press to adjust the massage heads lower.  |            |

Characterization of automatic massage

| Buttons                 | Description                                                                                                                                                                                                                 | On Display             |
|-------------------------|-----------------------------------------------------------------------------------------------------------------------------------------------------------------------------------------------------------------------------|------------------------|
| DEMO                    | Fast experience all the massage function                                                                                                                                                                                    | <b>F0</b> Auto         |
| COMFORT                 | Relax muscles and bones                                                                                                                                                                                                     | <b>F1</b> Auto         |
| FATIGUE<br>RECOVERY     | Improve body fatigue state, recover body activity                                                                                                                                                                           | F2 Auto                |
| ACHE<br>RELIEVE         | Depth massage on acupressure point, relax ache area                                                                                                                                                                         | F3 Auto                |
| <b>FULL AIR</b>         | Waist, buttocks, arms, legs air bag work at same time, relax the whole body                                                                                                                                                 | F5 Auto                |
| WAIST<br>STRETCH        | When the calf air bag work and squeeze calf part, the backrest lay down and calf rest pull down to stretch the waist part, then return to original position and repeat above actions, relieve waist fatigue and bounce back | <b>F6</b> Auto         |
| RELIEF<br>STRESS        | Relieve fatigue, relax the body, promote blood circulation                                                                                                                                                                  | <b>F7</b> Auto         |
|                         | Press this button to start the negative oxygen ion function, and the negative oxygen ion increased soon.                                                                                                                    | <b>₽₽</b> App<br>Auto  |
| NEGATIVE<br>OXYGEN IONS | Press again, the negative oxygen ion will reduce.                                                                                                                                                                           | <b>₽</b> App<br>Auto   |
|                         | Press again, the negative oxygen ion function off.                                                                                                                                                                          | <b>□</b> F App<br>Auto |

APP program auto calling

| Buttons | Description                                                                                           | On Display        |
|---------|-------------------------------------------------------------------------------------------------------|-------------------|
| SELECT  | APP Automatic function selection: 3 auto modes                                                        | A1~A3             |
| ОК      | Confirm selection: If the current APP mode is invalid, press confirm button, the horn remind invalid. | A1~A3 App<br>Auto |

08 Instruction manual Instruction manual 09 • Upper body manual operation, lower body manual operation Upper body manual operation

| Buttons        | Description                                                                         |                                                                    | On Display                                                 |
|----------------|-------------------------------------------------------------------------------------|--------------------------------------------------------------------|------------------------------------------------------------|
| SHOULDER GRASP | Shoulder grasp: auto turn to shoulder grasp massage, speed and intensity adjustable |                                                                    |                                                            |
| KNEAD          | Kneading: speed and intensity adjustable                                            | е                                                                  |                                                            |
| TAP            | Tapping: subdivide into two massage mo width, intensity adjustable                  | odes, speed,                                                       | (12)                                                       |
| KNEAD&TAP      | Kneading & tapping: speed and intensity                                             | adjustable                                                         |                                                            |
| SHIATSU        | Shiatsu: subdivide into two massage mo width, intensity adjustable                  | des, speed,                                                        | 1 2<br>1 2                                                 |
| 3D<br>3D       | 3D: subdivide into four massage modes intensity adjustable                          | 3D: subdivide into four massage modes, speed, intensity adjustable |                                                            |
| SPEED          | Speed: 5 grades adjustable                                                          |                                                                    | Speed                                                      |
| WIDTH          | Width: 5 grades adjustable                                                          |                                                                    | <b>■■■■</b><br>Width                                       |
|                | Fixed position massage                                                              |                                                                    | ſΊ <sub>H0</sub>                                           |
|                | Back and forth massage on partial position                                          |                                                                    |                                                            |
| BACK           | Back and forth massage on upper body                                                |                                                                    | Ĉ) <sub>H1</sub>                                           |
| STRETCH        | Back and forth massage on upper back                                                |                                                                    | 门 <sub>H2</sub>                                            |
|                | Back and forth massage on lower back                                                |                                                                    | Th <sub>H3</sub>                                           |
| LOWER ADJUST   | Under fixed or partial position massage mode, massage hands can move downward       | Massage hand move downward                                         | Massage position<br>adjustment (under<br>fixed and partial |
| UPPER ADJUST   | Above fixed or partial position massage mode, massage hands can move downward       | Massage hand move upward                                           | position massage<br>mode, it is<br>adjustable)             |

• Air compression massage functions

| Buttons               | Description                                                                                  | On Display                               |
|-----------------------|----------------------------------------------------------------------------------------------|------------------------------------------|
| LOWER BODY            | Lower body air compression function (total 3 modes: lower body, back and waist, calf)        | Feet IIIIIIIIIIIIIIIIIIIIIIIIIIIIIIIIIII |
| INTENSITY             | Lower body, back and waist, calves air compression intensity adjustable, 3 grades adjustable | Feet IIIIIIIIIIIIIIIIIIIIIIIIIIIIIIIIIII |
| ARTHROSIS<br>TRACTION |                                                                                              |                                          |
| ARM AIR<br>PRESSURE   | Arm air compression massage on/off and intensity adjustment, 3 grades adjustable             | Arm !!!!!!!!                             |

### Other functions

| Buttons                                                                                               | Description                                                                                                 | On Display |
|-------------------------------------------------------------------------------------------------------|-------------------------------------------------------------------------------------------------------------|------------|
| Back massage intensity weakened: massage hands move to any position, can weaken the current intensity |                                                                                                             | Upper      |
| Upper body intensity (strengthen)                                                                     | Back massage intensity strengthened: massage hands move to any position, can strength the current intensity | Upper      |
| SOLE ROLLER                                                                                           | Foot roller switch on/off and speed adjustment, 3 grades adjustable                                         |            |
| HEATER                                                                                                | Back far infrared heating therapy, feel warm after 3 minutes                                                |            |

### Massage Time Ajustment

| Buttons | Description                                                                                                                                                                                     | On Display        |
|---------|-------------------------------------------------------------------------------------------------------------------------------------------------------------------------------------------------|-------------------|
| TIME    | The default time for massage is 20 minutes, max work time is 40 minutes. Press the time button to add in 5 minute increments. You can set the time range anywhere from 5 minutes to 40 minutes. | 20 <sub>Min</sub> |

• The angle of backrest and calf rest

| Buttons  | Description                                                                                                  |
|----------|--------------------------------------------------------------------------------------------------------------|
|          | Auto lay down mode : with 3 auto lay down mode , when press the button, turn into one mode, follow by cycle. |
| <b>N</b> | Calf rest lifting button: press this button, calf rest lifting slowly, stop when release it.                 |
| 12       | Calf rest decline button: press this button, calf rest decline slowly, stop when release it.                 |
| £        | Backrest lifting button: press this button, back rest lifting slowly, stop when release it.                  |
| */       | Backrest decline button: press this button, back rest decline slowly, stop when release it.                  |