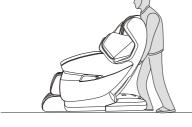

### Moving the chair

 Make sure all the wires are away from the floor, if you need to move, focus on the groove of the back cover, lift up to an angle (when the centre of gravity fall on the front caster), you can move the chair forward, then restore the chair to the normal angle.

Please must turn off the power switch, then unplug the power cord and remote control wire before moving the chair .