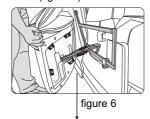

Note: the connect wire must be insert into the right place, avoid to get stuck.

- 7.Mount the arm rest to chair frame, the mounts for the arm should slide into their respective locations on the frame of the chair without applying force, press down slightly on the arm to lock into place. then press the armrest make sure the pin into the box on the fixed steel board, and pull it with your hand to check it is fasten tightly.(figure 7)
- 8.Find out the install hole on the front part of the fixed steel board, screw the screws with hex wrench.( Figure 8).
- 9.Find out the install hole on the behind part of the fixed steel board, screw the screws with hex wrench, finish the installation, same installation of the two armrest. (figure 9).