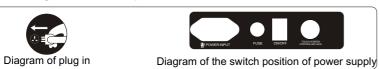

### Switch the main power supply on

Diagram of the switch position of power supply

### (1) Switch on the machine

 Make sure the massage chair power switch is off, connect the power cord with the massage chair, plug it into the good ground connection socket, turn the power switch on, the massage chair into start up states.

### End massage, power off

- When the massage function in a state of start-up, click "massage on/off" will turn off all the massage function.
- Turn off power

Diagram of the switch position of power supply

The power cord can plug from the power outlet only after the chair power switch turn off