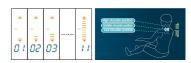

- For example: Currently required download App auto program "irestAuto1.bin" in A2 mode.
- Confirm the intelligent terminal (smart phone or tablet) in good connection with the blue tooth of the chair in standby mode.
- Open application program " " click " service " enter into auto massage program updated interface .
- Click "on/off a" into auto program download number choice, click "III" choose auto-massage program number (Remote controller screen display "A2" and "App"), click "confirm " again.
  Click "connect test " test the connection between intelligent terminal and
- Click "connect test "test the connection between intelligent terminal and blue tooth of chair. Prompt window display "test successful" when the connect is right, otherwise, it will display "test error".
- After test successfully, choose firmware path document, click "scan" to choose irestAuto1.bin
- The last step is click "firmware update \_\_\_ " into auto massage program update, the prompt window display "download successful" (remote controller screen display "OH") if updated finished, otherwise the it display "download error" to alarm updated failure. (remote controller screen display "EA").