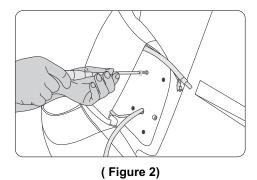

When the plug out from the square hole on the steel board, respond to every connecting plug(figure 2)

(Figure 1)

(Figure 2)

🔯 raw out the plug on the bottom of the seat frame and connect with the arm rest joint, air pipe responded to the right place (figure 3)