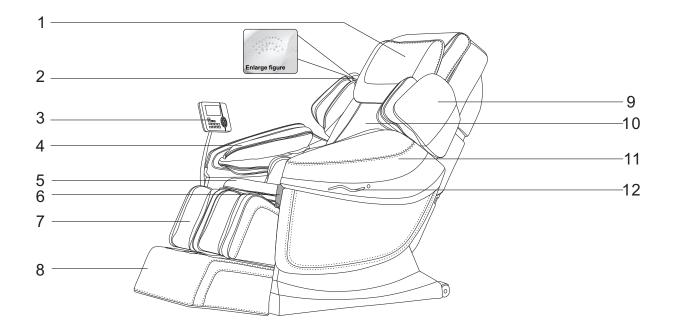

# **Name And Function Of Components**

- 1.Pillow pad
- 2.3 D digital audio
- 3.Controller
- 4.Arm air bags assembly
- 5.Seat cushion
- 6.Cell phone pocket
- 7.Legs frame
- 8.Foot frame
- 9. Upper arm air bags assembly
- 10.Back cushion
- 11.Armrest
- 12.LED colorful mood light
- 13.Back cover
- 14.Controller holder
- 15.Base caster
- 16. Power line and power plug
- 17.Power socket
- 18. Power switch
- 19.Fuse box