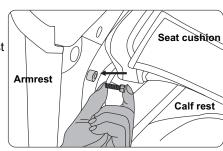

Mold the arm rest with your hands, pin respond to box on the front part of the steel board, and pin respond to box on the behind of the armrest, (check the connect wire whether it is insert in to the bottom of the armrest frame, avoid to get stuck),