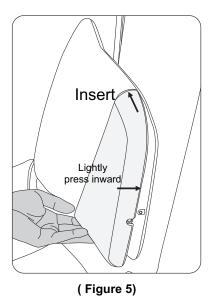

Mastallation of decoration bar. Insert it into upper armrest cover slot. Lightly press inward rim make it fit. Be careful of damage rim during installation(Figure 5). ☑ighten decoration bar with supplied cross recessed pan head screws(Figure 6)