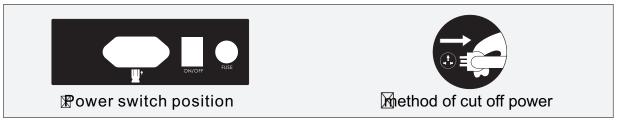

o stop all massage functions immediately, the backrest and footrest will return to original position automatically. After rated working time, all massage functions will be finished but backrest and footrest won't return to original position.

After rated working time or switch off, the handle controller displayed "Memory Set On" and glitter, and remind the users whether need to store the massage mode before turn off, you can choose the memo function buttons A, B, C as your requirement, store the massage mode. Press the red button again, the machine turn off, and the massage hands will restore to the original position, or wait for 10 seconds, the machine turn off automatically, and the massage restore to the original position.



Switch power off

Figure (Cut off the power of the machine)



#### 6.Am rest installation

 $oxplus{\mathbb{E}}$ ind out the plug respond to the arm rest on the bottom of the seat frame, and through out from the square hole which on the fixed steel board.(figure 1)

When the plug out from the square hole on the steel board, respond to every connecting plug(figure 2)



(Figure 1)



(Figure 2)

🔯 raw out the plug on the bottom of the seat frame and connect with the arm rest joint, air pipe responded to the right place (figure 3)

After connect the responded connector, insert it gently through the square hole on the bottom of the seat frame, be careful to avoid to fold the air pipe (figure 4)



(Figure 3)



(Figure 4)

As figure, the pin on the arm rest respond to the box on the fix board, the steel board respond to the groove of arm rest.(figure