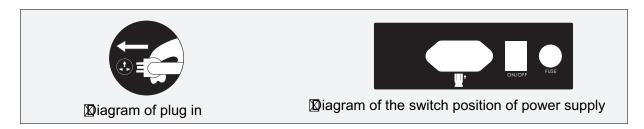

### 1.Switch power supply on

Switch power off

Figure (Cut off the power of the machine)