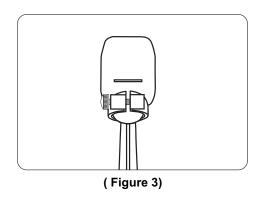

When the plug out from the square hole on the steel board, respond to every connecting plug(figure 2)

(Figure 1)

(Figure 2)

🔯 raw out the plug on the bottom of the seat frame and connect with the arm rest joint, air pipe responded to the right place (figure 3)

After connect the responded connector, insert it gently through the square hole on the bottom of the seat frame, be careful to avoid to fold the air pipe (figure 4)

(Figure 3)

(Figure 4)

As figure, the pin on the arm rest respond to the box on the fix board, the steel board respond to the groove of arm rest.(figure 5)