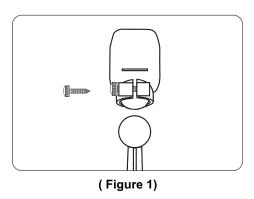

#### 6.Am rest installation

 $oxplus{\mathbb{E}}$ ind out the plug respond to the arm rest on the bottom of the seat frame, and through out from the square hole which on the fixed steel board.(figure 1)

When the plug out from the square hole on the steel board, respond to every connecting plug(figure 2)

(Figure 1)

(Figure 2)

🔯 raw out the plug on the bottom of the seat frame and connect with the arm rest joint, air pipe responded to the right place (figure 3)