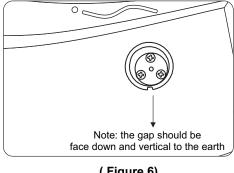

After connect the responded connector, insert it gently through the square hole on the bottom of the seat frame, be careful to avoid to fold the air pipe (figure 4)

(Figure 3)

(Figure 4)

As figure, the pin on the arm rest respond to the box on the fix board, the steel board respond to the groove of arm rest.(figure 5)