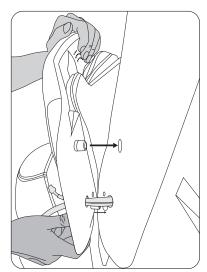

When the plug out from the square hole on the steel board, respond to every connecting plug(figure 2)

(Figure 1)

(Figure 2)

🔯 raw out the plug on the bottom of the seat frame and connect with the arm rest joint, air pipe responded to the right place (figure 3)

After connect the responded connector, insert it gently through the square hole on the bottom of the seat frame, be careful to avoid to fold the air pipe (figure 4)

(Figure 3)

(Figure 4)

As figure, the pin on the arm rest respond to the box on the fix board, the steel board respond to the groove of arm rest.(figure 5)