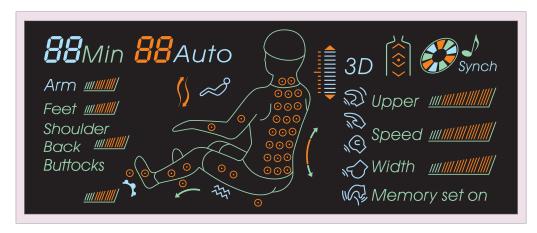

# Manual functions

| Buttons     | description                                                                 | display                                   |
|-------------|-----------------------------------------------------------------------------|-------------------------------------------|
| SHOULDER    | Grasp: built in 1 massage method, speed and strength adjustable             | ₩Ģ (H1)                                   |
| KNEAD&TAP   | Kneading & taping: built in 1 massage method, speed and strength adjustable | ② (H1)                                    |
| KNEAD       | Kneading: built in 1 massage method, speed and strength adjustable          | (H1)                                      |
| TAPPING     | Taping: built in 2 massage methods, speed, width and strength adjustable    | é (H1-H2)                                 |
| SHIATSU     | Shiatsu: built in 2 massage methods, speed width and strength adjustable    | ≼♦ (H1-H2)                                |
| 3D          | 3 D: built in 4 massage methods, speed and strength adjustable              | 3D (H1-H4)                                |
| SPEED       | Speed: with 5 levels available                                              | Speed iiiiiiiiiiiiiiiiiiiiiiiiiiiiiiiiiii |
| (分<br>WIDTH | Width: 5 levels available (in taping and kneading massage mode)             | Width <u> </u>                            |

### 10 ther manual function

| Buttons                   | description                                                                              | display                                   |
|---------------------------|------------------------------------------------------------------------------------------|-------------------------------------------|
| BACK<br>STRENGTHEN BUTTON | Back weaken button: press this button, weaken the strength of upper body massage         | Upper IIIIIIIIIIIIIIIIIIIIIIIIIIIIIIIIIII |
| BACK<br>WEAKEN BUTTON     | Back strengthen button: press this button, strengthen the strength of upper body massage | Upper IIIIIIIIIIIIIIIIIIIIIIIIIIIIIIIIIII |
|                           |                                                                                          |                                           |
|                           |                                                                                          |                                           |