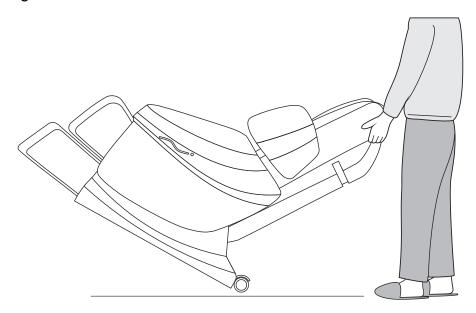

#### 12.Method Of Movement

Make sure that all wires are far above the ground, tilt the backrest backward to a certain degree (with the gravity center resting on the wheels), push the chair forward or backward with your hands and finally resume the chair to the normal position in a slow and gentle manner.