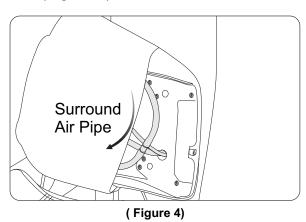

(Figure 1)

bint the upper armrest, trumpet line in backrest and the air pipe. Make sure the connection is well and without air leak(Figure 3).

After the connected air pipe and trumpet line, please surround the cable within upper armrest. Do not fold any pipe or cable(Figure 4).