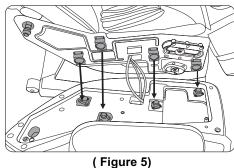

After connect the responded connector, insert it gently through the square hole on the bottom of the seat frame, be careful to avoid to fold the air pipe (figure 4)

(Figure 3)

(Figure 4)

As figure, the pin on the arm rest respond to the box on the fix board, the steel board respond to the groove of arm rest.(figure 5)