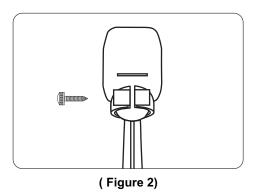

When the plug out from the square hole on the steel board, respond to every connecting plug(figure 2)

(Figure 1)

(Figure 2)

🔯 raw out the plug on the bottom of the seat frame and connect with the arm rest joint, air pipe responded to the right place (figure 3)