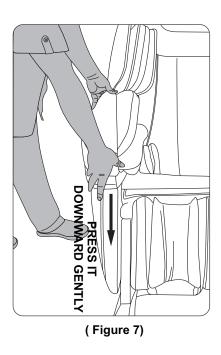

Note: the connect wire must be insert in the right place, avoid to get stuck

Arm rest covered on the fixed steel board, then press the armrest make sure the pin into the box on the fixed steel board, and pull it with your hand to check it is fasten tightly.(figure 7)