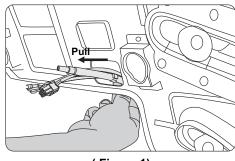

#### 6.Am rest installation

 $oxplus{\mathbb{E}}$ ind out the plug respond to the arm rest on the bottom of the seat frame, and through out from the square hole which on the fixed steel board.(figure 1)