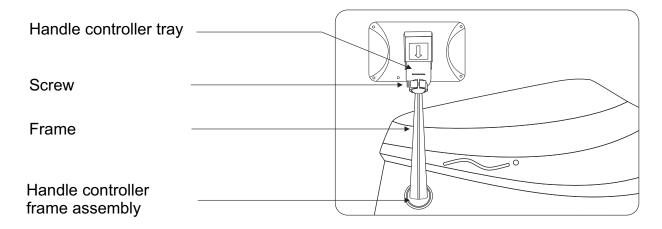

### 8. Handle controller frame installation

Ready for the handle controller tray, steel pole, take out the fixed screws on the handle controller tray. (Figure 1)

Insert the ball joint of the steel pole to the concave spherical of the handle controller tray.(figure 2)

Screw the screws in to the hole which got in step 1 and tighten it, take care the direction, should be screw it from right to left. (Figure 3)

Prepare the cylindrical fixed pipe.(Figure 4)

Rut the cylindrical fixed pipe in to the hole on the right armrest, take care that the sthere hole on the fixed pipe should be one to one corresponded with the hole on the arm rest of the flange plate. (figure 5)

Screw three screws to tighten it (figure 6)

(Figure 6)

☑ repare the handle controller frame assembly in step 3.(figure 7) Masert the handle controller frame assembly in to the cylindrical fixed pipe, be carefully