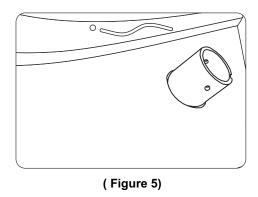

After connect the responded connector, insert it gently through the square hole on the bottom of the seat frame, be careful to avoid to fold the air pipe (figure 4)

(Figure 3)

(Figure 4)

As figure, the pin on the arm rest respond to the box on the fix board, the steel board respond to the groove of arm rest.(figure 5)