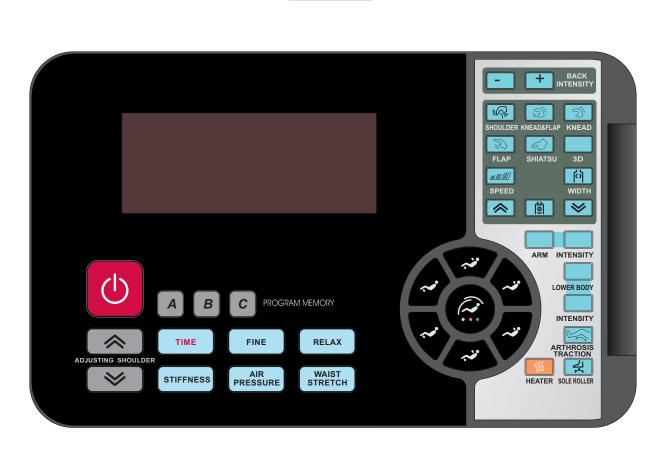

# **∏**iming set

| Buttons | description                                                                                                                                                                                                            |  |  |
|---------|------------------------------------------------------------------------------------------------------------------------------------------------------------------------------------------------------------------------|--|--|
| TIME    | Rated time is 20 minutes. Max working time is 40 minutes. Every time press on timing set button add to 5 more minutes. Working time up to 40 minutes, press on timing set button return to 5 minutes. Follow by cycle. |  |  |

# Automatically massage

| FINE            | Comfort: relax muscles and bones                                                                                                                                                                                                                              | <b>F1</b> Auto |
|-----------------|---------------------------------------------------------------------------------------------------------------------------------------------------------------------------------------------------------------------------------------------------------------|----------------|
| RELAX           | Ease: promote blood circulation                                                                                                                                                                                                                               | <b>F2</b> Auto |
| STIFFNESS       | Ache relieve: make deep massage to relax the ache position                                                                                                                                                                                                    | <b>F3</b> Auto |
| AIR<br>PRESSURE | Whole-body air pressure massage: waist, buttock, arms, legs air pressure massage work at the same time.                                                                                                                                                       | <b>F4</b> Auto |
| WAIST           | Waist stretch: When the calf airbags work and squeeze calf part, the backrest lays down and calf rest pulls down to stretch the waist part, then return to original position and repeat above actions. Meantime the seat airbags and massage mechanism works. | <b>F5</b> Auto |

# Manual functions

| Buttons     | description                                                                 | display                                   |
|-------------|-----------------------------------------------------------------------------|-------------------------------------------|
| SHOULDER    | Grasp: built in 1 massage method, speed and strength adjustable             | ₩Ģ (H1)                                   |
| KNEAD&TAP   | Kneading & taping: built in 1 massage method, speed and strength adjustable | ② (H1)                                    |
| KNEAD       | Kneading: built in 1 massage method, speed and strength adjustable          | (H1)                                      |
| TAPPING     | Taping: built in 2 massage methods, speed, width and strength adjustable    | é (H1-H2)                                 |
| SHIATSU     | Shiatsu: built in 2 massage methods, speed width and strength adjustable    | ≼♦ (H1-H2)                                |
| 3D          | 3 D: built in 4 massage methods, speed and strength adjustable              | 3D (H1-H4)                                |
| SPEED       | Speed: with 5 levels available                                              | Speed iiiiiiiiiiiiiiiiiiiiiiiiiiiiiiiiiii |
| (分<br>WIDTH | Width: 5 levels available (in taping and kneading massage mode)             | Width <u> </u>                            |

| Buttons      | description                                           | display         |                  |
|--------------|-------------------------------------------------------|-----------------|------------------|
| BACK STRETCH | Fixed position (fixed point) massage                  |                 |                  |
| BACK STRETCH | Small area (partial) massage back a                   |                 |                  |
| BACK STRETCH | Upper body (overall) back and forth                   |                 |                  |
| LOWER ADJUST | Massage position adjust ( can adjust   Mechanical har |                 | ds move downward |
| UPPER ADJUST | position, partial mode)                               | Mechanical hand | ls move upward   |

# **⊠**ir pressure massage

| Buttons            | description                                                                                                                        | display                                         |  |
|--------------------|------------------------------------------------------------------------------------------------------------------------------------|-------------------------------------------------|--|
| ARM                | Arms: press this button, the arm air pressure and upper arm air pressure massage function on                                       | Arm                                             |  |
| INTENSITY          | Strength: arm air pressure strength has 3 levels adjustable                                                                        |                                                 |  |
|                    |                                                                                                                                    |                                                 |  |
| LOWER BODY         | Lower body: press this button and choose lower body air pressure massage function (including lower body, back and waist, calf)     | Feet <u>///////////////////////////////////</u> |  |
| INTENSITY          | Intensity: air pressure massage intensity of lower body, back and waist, calf. Three intensity available.                          | <u> </u>                                        |  |
|                    |                                                                                                                                    |                                                 |  |
| ARTHROSIS TRACTION | The function of calf stretch will be enabled automatically under the lower body air pressure massage and calf air pressure massage |                                                 |  |

### 10 ther manual function

| Buttons                   | description                                                                              | display                                   |
|---------------------------|------------------------------------------------------------------------------------------|-------------------------------------------|
| BACK<br>STRENGTHEN BUTTON | Back weaken button: press this button, weaken the strength of upper body massage         | Upper IIIIIIIIIIIIIIIIIIIIIIIIIIIIIIIIIII |
| BACK<br>WEAKEN BUTTON     | Back strengthen button: press this button, strengthen the strength of upper body massage | Upper IIIIIIIIIIIIIIIIIIIIIIIIIIIIIIIIIII |
|                           |                                                                                          |                                           |
|                           |                                                                                          |                                           |

| SOLE ROLLER | Sole roller: sole roller switch, with 3 speed levels available                                              |  |
|-------------|-------------------------------------------------------------------------------------------------------------|--|
| HEATER      | Warm therapy: back heating and knee heating switch, has warm feeling when it start to work 3 minutes later. |  |

# 3. The angle of back rest and calf rest

| Buttons                                                                                      | description                                                                                                                               | display    |  |
|----------------------------------------------------------------------------------------------|-------------------------------------------------------------------------------------------------------------------------------------------|------------|--|
|                                                                                              | Auto lay down mode: with 3 auto lay down modes, when press the button, turn into one mode.                                                |            |  |
|                                                                                              | Calf rest lifting button: press this button, calf rest lifting slowhen release it.                                                        | owly, stop |  |
|                                                                                              | Calf rest decline button: press this button, calf rest decline slowly, stop when release it.                                              |            |  |
| Back rest lifting button: press this button, back rest lifting slowly, stop when release it. |                                                                                                                                           |            |  |
|                                                                                              | Back rest decline button: press this button, back rest decline slowly, stop when release it.                                              |            |  |
|                                                                                              | Linkage upward: press this button, the back rest lifting slowly, and the calf rest decline slowly at the same time, stop when release it. |            |  |
|                                                                                              | Linkage downward: press this button, the back rest decline the calf rest lifting slowly at the same time, stop when rele                  |            |  |