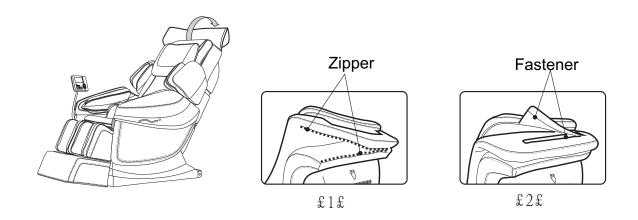

### 10. The disassemble and using of pillow pad and back cushion

You can weaken the kneading strength of the neck and shoulder by pillow pad, you can use it according to your requirement (Advise you use it). Back cushion connect with back by zipper (1), pillow pad connect with the back cushion by fastener (2)