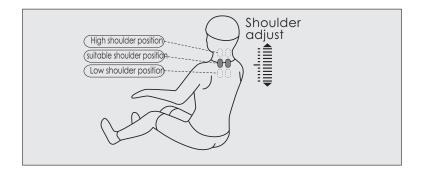

M sounds [di di di...] after detection finished. Now, please adjust the shoulder position by pressing up or down button. It will run automatic massage if there is no adjustment on shoulder position within 10 seconds.

Move the massage balls upward to a suitable position

Shoulder position adjustment (Upper button)

Move the massage balls downward to a suitable position Shoulder position adjustment (lower button)

Mhoose massage methods