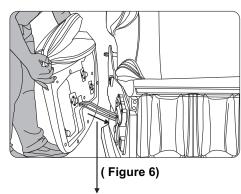

#### 6.Am rest installation

 $oxplus{\mathbb{E}}$ ind out the plug respond to the arm rest on the bottom of the seat frame, and through out from the square hole which on the fixed steel board.(figure 1)

When the plug out from the square hole on the steel board, respond to every connecting plug(figure 2)

(Figure 1)

(Figure 2)

🔯 raw out the plug on the bottom of the seat frame and connect with the arm rest joint, air pipe responded to the right place (figure 3)