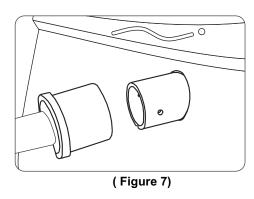

☑ind out the install hole on the front part of the fixed steel board, screw the screws with hex wrench. £Figure 8£

Kind out the install hole on the behind part of the fixed steel board, screw the screws with hex wrench, finish the installnation, the same installnation of the two armrest.

Figure: hex head screw fixed in front part of armrest ( Figure 8)

Figure: hex head screw fixed in behind part of armrest (Figure 9)