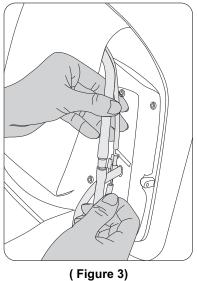

After connect the responded connector, insert it gently through the square hole on the bottom of the seat frame, be careful to avoid to fold the air pipe (figure 4)

(Figure 3)

(Figure 4)

As figure, the pin on the arm rest respond to the box on the fix board, the steel board respond to the groove of arm rest.(figure 5)

Mold the arm rest with your hands, pin respond to box on the front part of the steel board, and pin respond to box on the behind of the armrest, (check the connect wire whether it is insert in to the bottom of the armrest frame, avoid to get stuck),