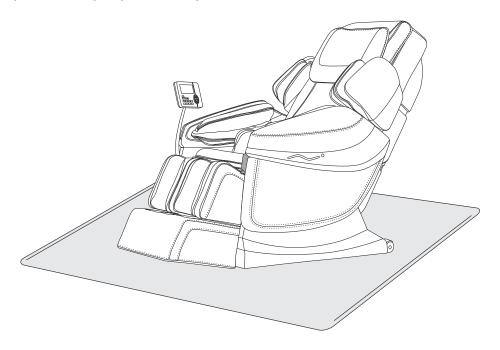

#### 11.Floor Protection

Put the heavy massage chairs on the wood floor for a longtime may damage the floor, so please place a carpet or other object to avoid this damage.

Caution: Do not move the chairs with its wheels on wood floor, rough ground or in a narrow space. Two people are required to lift the chair.