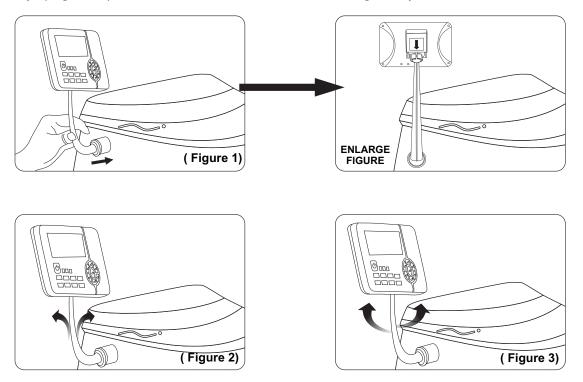

#### 6.Am rest installation

 $oxplus{\mathbb{E}}$ ind out the plug respond to the arm rest on the bottom of the seat frame, and through out from the square hole which on the fixed steel board.(figure 1)

When the plug out from the square hole on the steel board, respond to every connecting plug(figure 2)

(Figure 1)

(Figure 2)

🔯 raw out the plug on the bottom of the seat frame and connect with the arm rest joint, air pipe responded to the right place (figure 3)