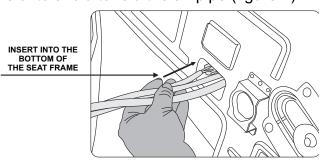

After connect the responded connector, insert it gently through the square hole on the bottom of the seat frame, be careful to avoid to fold the air pipe (figure 4)

(Figure 3)

(Figure 4)

As figure, the pin on the arm rest respond to the box on the fix board, the steel board respond to the groove of arm rest.(figure 5)