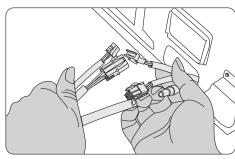

When the plug out from the square hole on the steel board, respond to every connecting plug(figure 2)

(Figure 1)

(Figure 2)

🔯 raw out the plug on the bottom of the seat frame and connect with the arm rest joint, air pipe responded to the right place (figure 3)