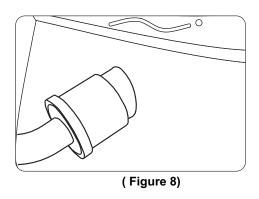

☑ind out the install hole on the front part of the fixed steel board, screw the screws with hex wrench. £Figure 8£

Kind out the install hole on the behind part of the fixed steel board, screw the screws with hex wrench, finish the installnation, the same installnation of the two armrest.

Figure: hex head screw fixed in front part of armrest ( Figure 8)

Figure: hex head screw fixed in behind part of armrest (Figure 9)