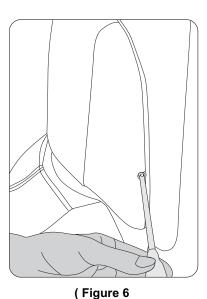

Mastallation of decoration bar. Insert it into upper armrest cover slot. Lightly press inward rim make it fit. Be careful of damage rim during installation(Figure 5). ☑ighten decoration bar with supplied cross recessed pan head screws(Figure 6)