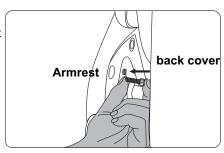

#### 6.Am rest installation

 $oxplus{\mathbb{E}}$ ind out the plug respond to the arm rest on the bottom of the seat frame, and through out from the square hole which on the fixed steel board.(figure 1)

When the plug out from the square hole on the steel board, respond to every connecting plug(figure 2)

(Figure 1)

(Figure 2)

🔯 raw out the plug on the bottom of the seat frame and connect with the arm rest joint, air pipe responded to the right place (figure 3)