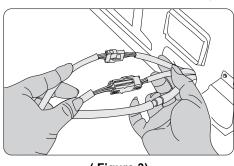

When the plug out from the square hole on the steel board, respond to every connecting plug(figure 2)

(Figure 1)

(Figure 2)

🔯 raw out the plug on the bottom of the seat frame and connect with the arm rest joint, air pipe responded to the right place (figure 3)

After connect the responded connector, insert it gently through the square hole on the bottom of the seat frame, be careful to avoid to fold the air pipe (figure 4)

(Figure 3)

(Figure 4)

As figure, the pin on the arm rest respond to the box on the fix board, the steel board respond to the groove of arm rest.(figure 5)