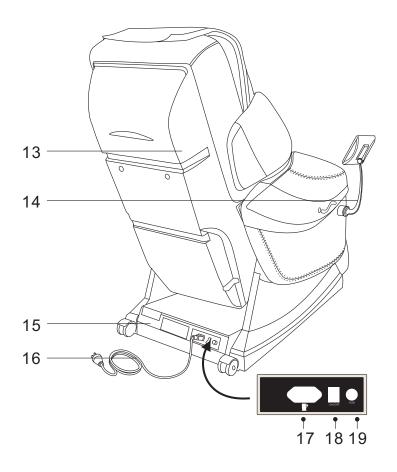

# **Name And Function Of Components**

- 1.Pillow pad
- 2.3 D digital audio
- 3.Controller
- 4.Arm air bags assembly
- 5.Seat cushion
- 6.Cell phone pocket
- 7.Legs frame
- 8.Foot frame
- 9. Upper arm air bags assembly
- 10.Back cushion
- 11.Armrest
- 12.LED colorful mood light
- 13.Back cover
- 14.Controller holder
- 15.Base caster
- 16. Power line and power plug
- 17.Power socket
- 18. Power switch
- 19.Fuse box