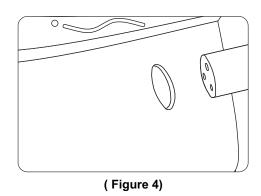

After connect the responded connector, insert it gently through the square hole on the bottom of the seat frame, be careful to avoid to fold the air pipe (figure 4)

(Figure 3)

(Figure 4)

As figure, the pin on the arm rest respond to the box on the fix board, the steel board respond to the groove of arm rest.(figure 5)